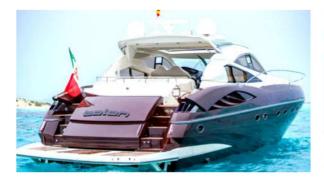

## **Sunseeker Predator 68**

## **CHARACTERISTICS:**

Capacity day passage:12 Capacity night passage: 6 Homeport :Marina Ibiza Total Length: 21,07 m

Beam: 5,5m

Power Unit: 2XMANX1300hp Fuel consumption.:300l/h

Cabins: 3 (1 master cabin+1 vip+ 1 twin)