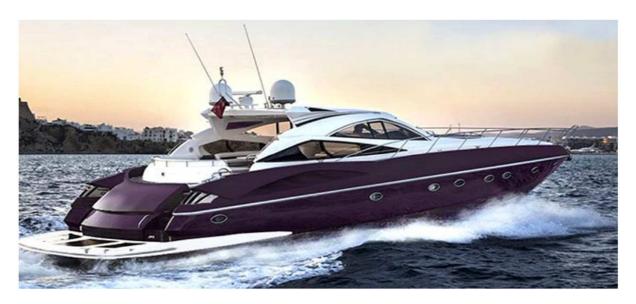

## **Sunseeker Predator 68**

## **CHARACTERISTICS:**

Capacity day passage:12 Capacity night passage: 6 Homeport :Marina Ibiza Total Length: 21,07 m

Beam: 5,5m

Power Unit: 2XMANX1300hp Fuel consumption.:300l/h

Cabins: 3 (1 master cabin+1 vip+ 1 twin)