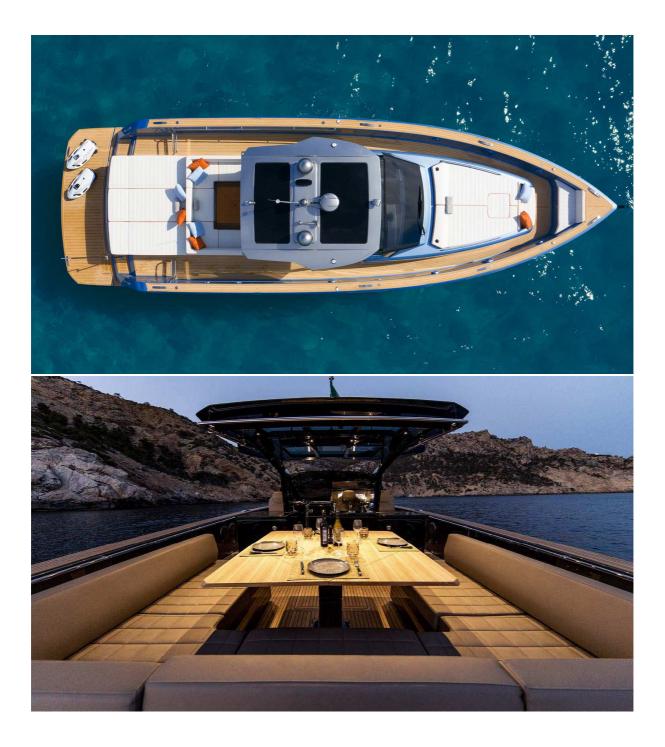

## PARDO 50

## SPECS

| Length: 16,25<br>m | Beam: 4,95 m                    | Cabins: 2 –<br>Baños: 2 | Crew: 1 – Tender/Dinghy:<br>NO       |
|--------------------|---------------------------------|-------------------------|--------------------------------------|
| Day Guests:<br>12  | Overnight: No                   | Year: 2020              | Engines: 2 x IPS 800 1.200<br>HP     |
| Speed: 35/52       | Fuel Cost: 240 lt/h –<br>350€/h | Port: Marina Ibiza      | Fuel/Water tank: 2.000 lt/<br>450 lt |