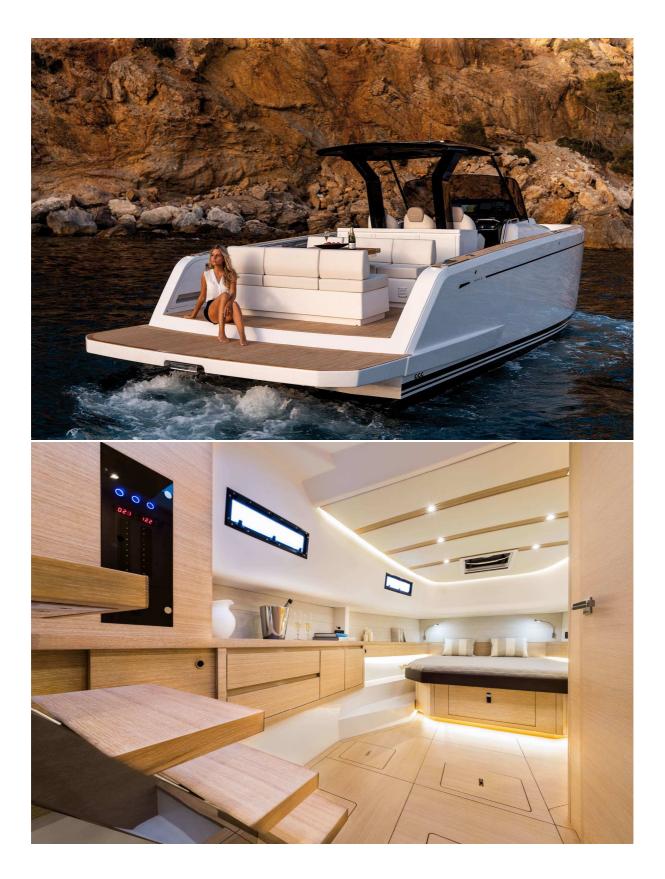

## PARDO 50

## SPECS

| Length: 16,25<br>m | Beam: 4,95 m                    | Cabins: 2 –<br>Baños: 2 | Crew: 1 – Tender/Dinghy:<br>NO       |
|--------------------|---------------------------------|-------------------------|--------------------------------------|
| Day Guests:<br>12  | Overnight: No                   | Year: 2020              | Engines: 2 x IPS 800 1.200<br>HP     |
| Speed: 35/52       | Fuel Cost: 240 lt/h –<br>350€/h | Port: Marina Ibiza      | Fuel/Water tank: 2.000 lt/<br>450 lt |