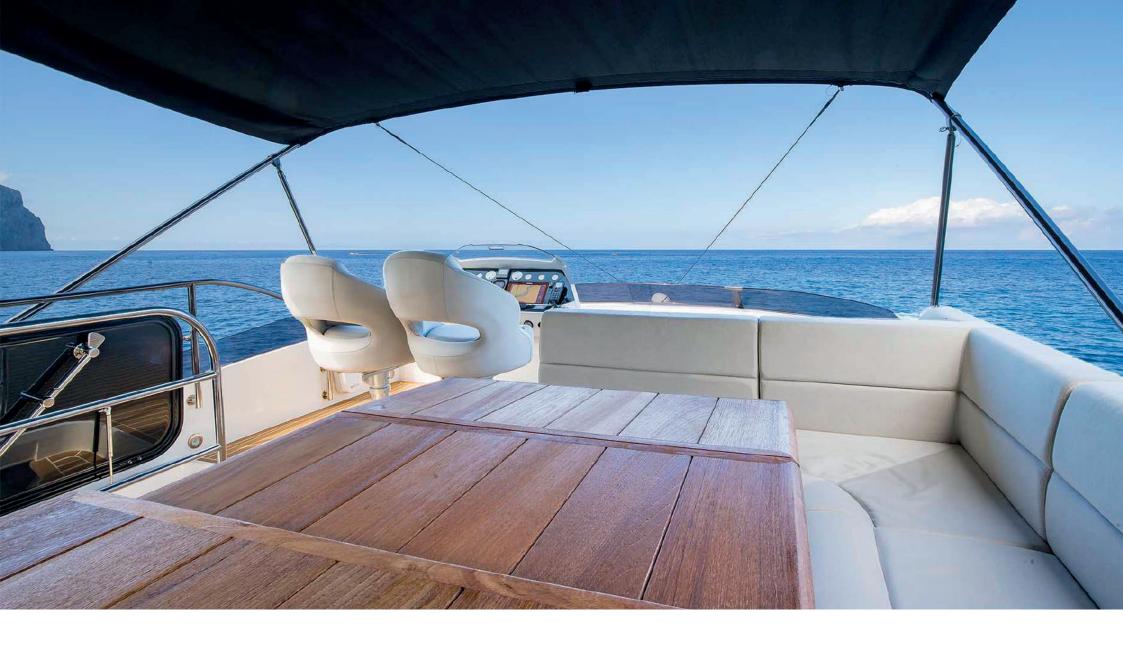

fect synergy, it offers a luxury interior design with a lot of class and with all modern innovations, giving as an example the hydraulic glass door system that goes down to the floor to create an open and huge space.

It is an extremely sailor and solid ship.

The equipment with the silent stabilizers helps this yacht to have attractive and pleasant anchoring or driving characteristics.

The Sonos Enterainment HD sound system and the numerous Watertoys promise relaxing days on board. Designed for the weekly charter, the onboard crew meets customer requirements. Just supplied by Sunseeker, the ship will be available from May 2021 in Palma de Mallorca.

Cabins: 3 + skipper cabin | Sleeps: 6 + 2 crew



# **COCKPIT AREA**



# **LIVING ROOM**



## **MASTER CABIN**



## **MASTER BATHROOM**



# **FLYBRIDGE**



### LIVING ROOM WITH OPEN GLASS WINDOWS



## LIVING ROOM



# **ENTRANCE**

#### **SPECIFICATIONS**

Year: 2017

Length: 21,45m

Beam: 5,12 m

Draft: 1,57 m

Engines: 2x MAN V8-1200 Diese

Cruising speed: 28 nuts

Fuel capacity: 3500 l

Home: Port Andratx

Balear charter license and all Med.

For 12 including crew.



## **EQUIPMENT**

Stabilizators, watermaker, hydraulic main window for open cockpit area, hydraulic platform, garage with Williams 325 tender, watertoys (stand up paddle, wakeboard, ski, snorkeling set, sofa), 3 double cabins with suit bathroom, music entertainment system Sonos, international TV, Wi-Fi



#### **PRICES**

JUNE, SEP & OCT.

1 day: 5.250€

Weekly: 31.500€

JULY, AUGUST

1 day: 5.700€

Weekly: 34.200€

**REST OF TIME** 

1 day: 3.740€

Week