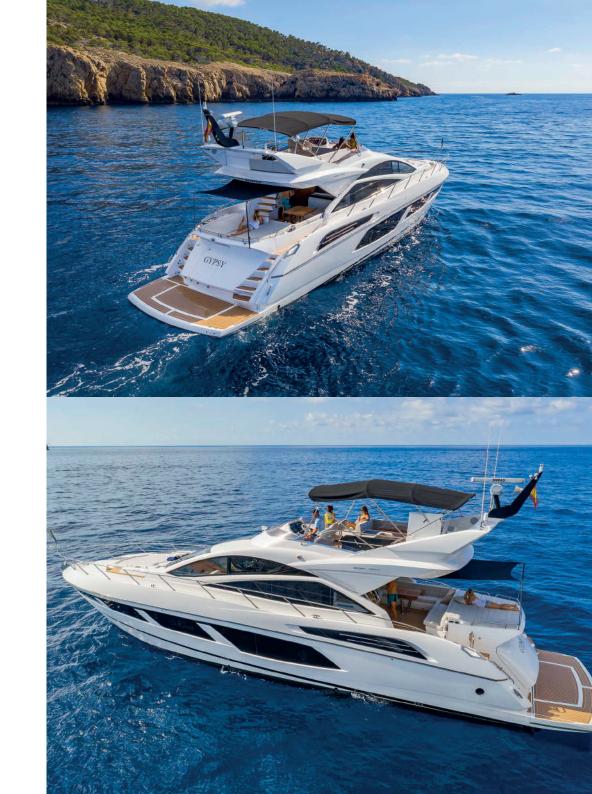

### **SUNSEEKER 68 SPORT 2017**

From our luxury offer, the Sunseeker Sport 680 performs the very successful technical and quality features while benefiting from the latest innovations.

In perfect synergy, it offers a luxury interior design with a lot of class and with all modern innovations, giving as an example the hydraulic glass door system that goes down to the floor to create an open and huge space.

It is an extremely sailor and solid ship.

The equipment with the silent stabilizers helps this yacht to have attractive and pleasant anchoring or driving characteristics.

The Sonos Enterainment HD sound system and the numerous Watertoys promise relaxing days on board. Designed for the weekly charter, the onboard crew meets customer requirements. Just supplied by Sunseeker, the ship will be available from May 2021 in Palma de Mallorca.