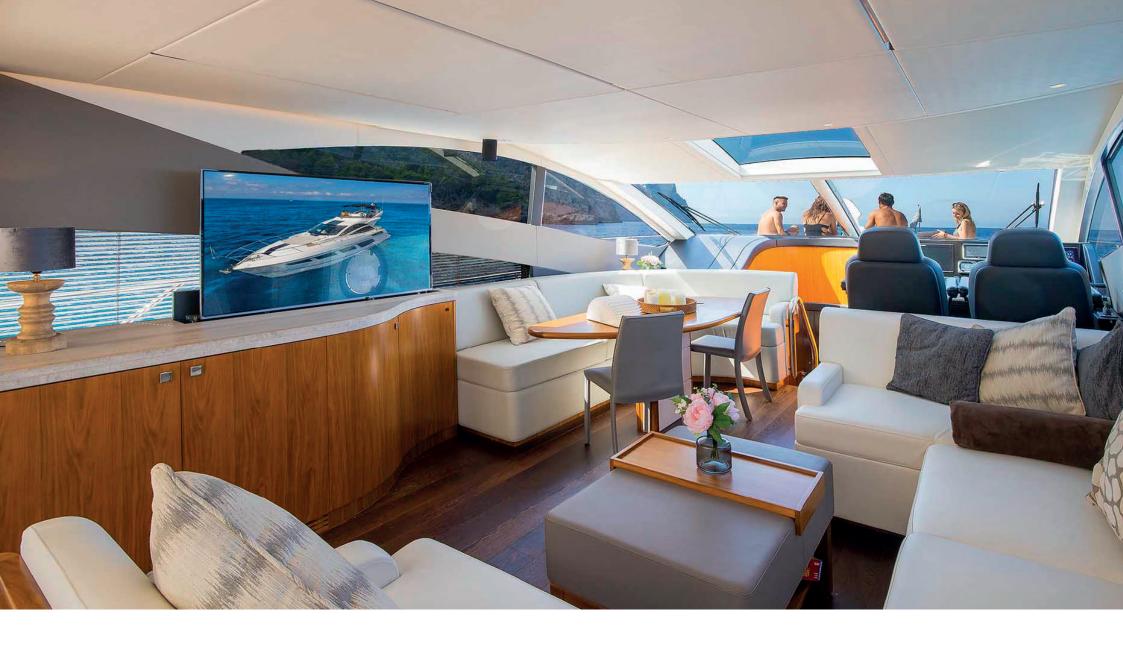

quality features while benefiting from the latest innovations.

In perfect synergy, it offers a luxury interior design with a lot of class and with all modern innovations, giving as an example the hydraulic glass door system that goes down to the floor to create an open and huge space.

It is an extremely sailor and solid ship.

The equipment with the silent stabilizers helps this yacht to have attractive and pleasant anchoring or driving characteristics.

The Sonos Enterainment HD sound system and the numerous Watertoys promise relaxing days on board. Designed for the weekly charter, the onboard crew meets customer requirements. Just supplied by Sunseeker, the ship will be available from May 2021 in Palma de Mallorca.

Cabins: 3 + skipper cabin | Sleeps: 6 + 2 crew



# **COCKPIT AREA**



# **LIVING ROOM**



## **MASTER CABIN**



## **MASTER BATHROOM**



# **FLYBRIDGE**



### LIVING ROOM WITH OPEN GLASS WINDOWS



## LIVING ROOM



# **ENTRANCE**

#### **SPECIFICATIONS**

Year: 2017

Length: 21,45m

Beam: 5,12 m

Draft: 1,57 m

Engines: 2x MAN V8-1200 Diese

Cruising speed: 28 nuts

Fuel capacity: 3500 l

Home: Port Andratx

Balear charter license and all Med.

For 12 including crew.



## **EQUIPMENT**

Stabilizators, watermaker, hydraulic main window for open cockpit area, hydraulic platform, garage with Williams 325 tender, watertoys (stand up paddle, wakeboard, ski, snorkeling set, sofa), 3 double cabins with suit bathroom, music entertainment system Sonos, international TV, Wi-Fi



#### **PRICES**

JUNE, SEP & OCT.

1 day: 5.250€

Weekly: 31.500€

JULY, AUGUST