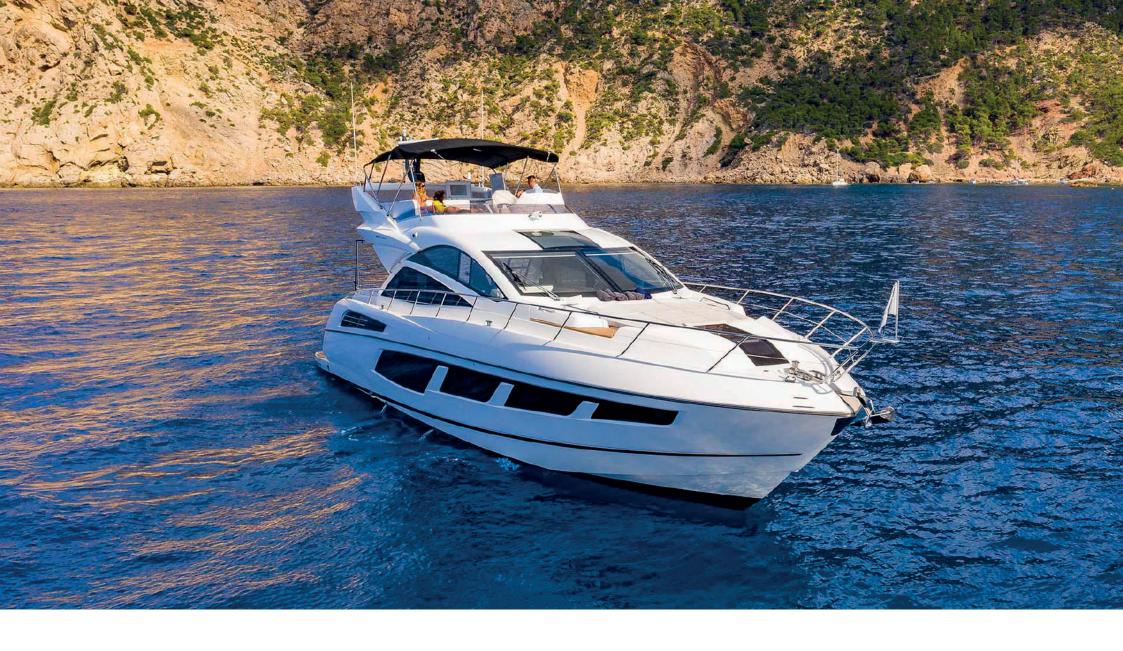

### **SUNSEEKER 68 SPORT 2017**

From our luxury offer, the Sunseeker Sport 680 performs the very successful technical and quality features while benefiting from the latest innovations.

In perfect synergy, it offers a luxury interior design with a lot of class and with all modern innovations, giving as an example the hydraulic glass door system that goes down to the floor to create an open and huge space.

It is an extremely sailor and solid ship.

The equipment with the silent stabilizers helps this yacht to have attractive and pleasant anchoring or driving characteristics.

The Sonos Enterainment HD sound system and the numerous Watertoys promise relaxing days on board. Designed for the weekly charter, the onboard crew meets customer requirements. Just supplied by Sunseeker, the ship will be available from May 2021 in Palma de Mallorca.