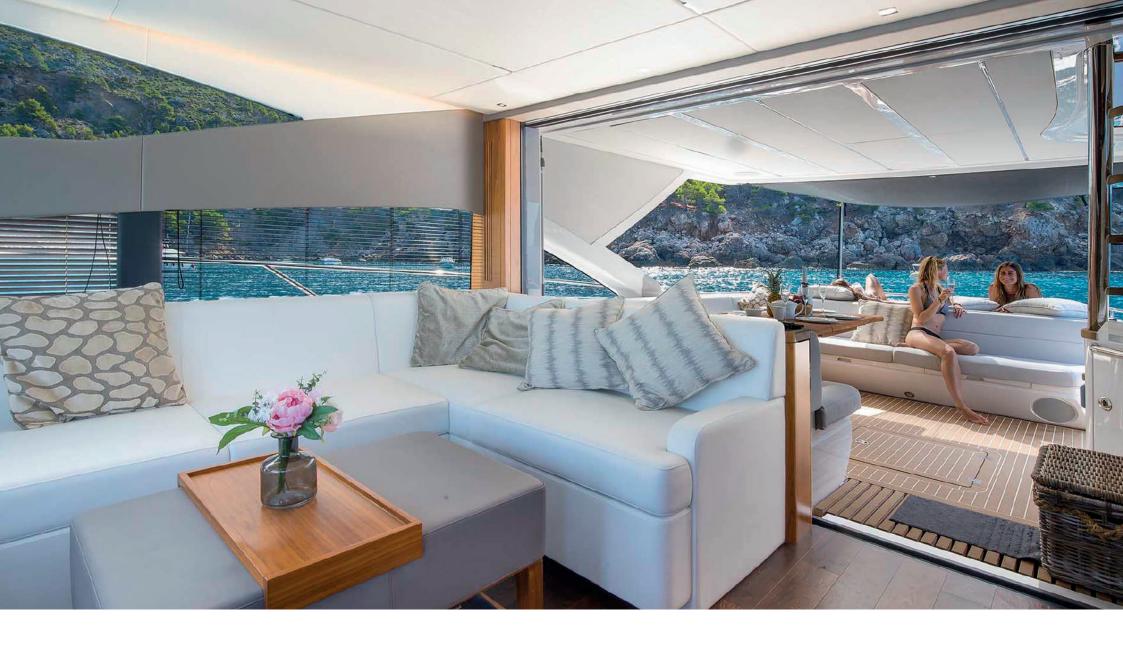

class and with all modern innovations, giving as an example the hydraulic glass door system that goes down to the floor to create an open and huge space.

It is an extremely sailor and solid ship.

The equipment with the silent stabilizers helps this yacht to have attractive and pleasant anchoring or driving characteristics.

The Sonos Enterainment HD sound system and the numerous Watertoys promise relaxing days on board. Designed for the weekly charter, the onboard crew meets customer requirements. Just supplied by Sunseeker, the ship will be available from May 2021 in Palma de Mallorca.

Cabins: 3 + skipper cabin | Sleeps: 6 + 2 crew



# **COCKPIT AREA**



# **LIVING ROOM**



## **MASTER CABIN**



## **MASTER BATHROOM**



# **FLYBRIDGE**



### LIVING ROOM WITH OPEN GLASS WINDOWS



## LIVING ROOM



# **ENTRANCE**

#### **SPECIFICATIONS**

Year: 2017

Length: 21,45m

Beam: 5,12 m

Draft: 1,57 m

Engines: 2x MAN V8-1200 Diese

Cruising speed: 28 nuts

Fuel capacity: 3500 l

Home: Port Andratx

Balear charter license and all Med.

For 12 including crew.



## **EQUIPMENT**

Stabilizators, watermaker, hydraulic main window for open cockpit area, hydraulic platform, garage with Williams 325 tender, watertoys (stand up paddle, wakeboard, ski, snorkeling set, sofa), 3 double cabins with suit bathroom, music entertainment system Sonos, international TV, Wi-Fi



#### **PRICES**

JUNE, SEP & OCT.

1 day: 5.250€

Weekly: 31.500€

JULY, AUGUST

1 day: 5.700€

Weekly: 34.200€

**REST OF TIME** 

1 day: 3.740€

Weekly: 22.440€

The price includes: VAT, crew, water toys and hom