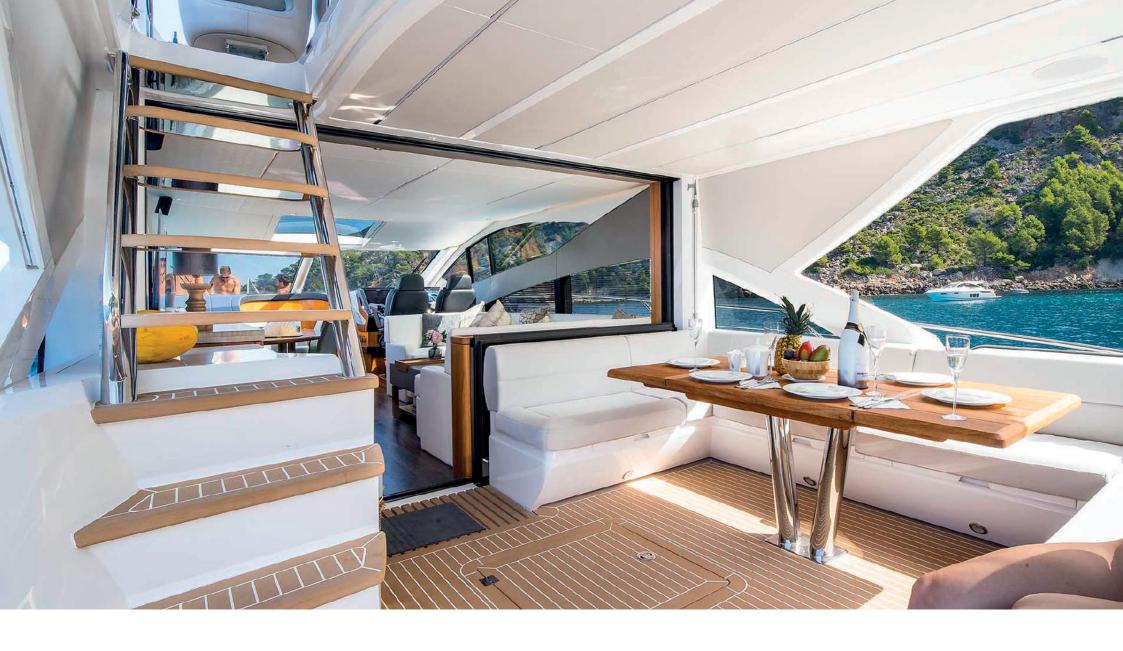

fers a luxury interior design with a lot of class and with all modern innovations, giving as an example the hydraulic glass door system that goes down to the floor to create an open and huge space.

It is an extremely sailor and solid ship.

The equipment with the silent stabilizers helps this yacht to have attractive and pleasant anchoring or driving characteristics.

The Sonos Enterainment HD sound system and the numerous Watertoys promise relaxing days on board. Designed for the weekly charter, the onboard crew meets customer requirements. Just supplied by Sunseeker, the ship will be available from May 2021 in Palma de Mallorca.

Cabins: 3 + skipper cabin | Sleeps: 6 + 2 crew



# **COCKPIT AREA**



# **LIVING ROOM**



## **MASTER CABIN**



## **MASTER BATHROOM**



# **FLYBRIDGE**



### LIVING ROOM WITH OPEN GLASS WINDOWS



## LIVING ROOM



# **ENTRANCE**

#### **SPECIFICATIONS**

Year: 2017

Length: 21,45m

Beam: 5,12 m

Draft: 1,57 m

Engines: 2x MAN V8-1200 Diese

Cruising speed: 28 nuts

Fuel capacity: 3500 l

Home: Port Andratx

Balear charter license and all Med.

For 12 including crew.



## **EQUIPMENT**

Stabilizators, watermaker, hydraulic main window for open cockpit area, hydraulic platform, garage with Williams 325 tender, watertoys (stand up paddle, wakeboard, ski, snorkeling set, sofa), 3 double cabins with suit bathroom, music entertainment system Sonos, international TV, Wi-Fi



#### **PRICES**

JUNE, SEP & OCT.

1 day: 5.250€

Weekly: 31.500€

JULY, AUGUST

1 day: 5.700€

Weekly: 34.200€

**REST OF TIME** 

1 day: 3.740€

Weekly: 22.440€

The pr