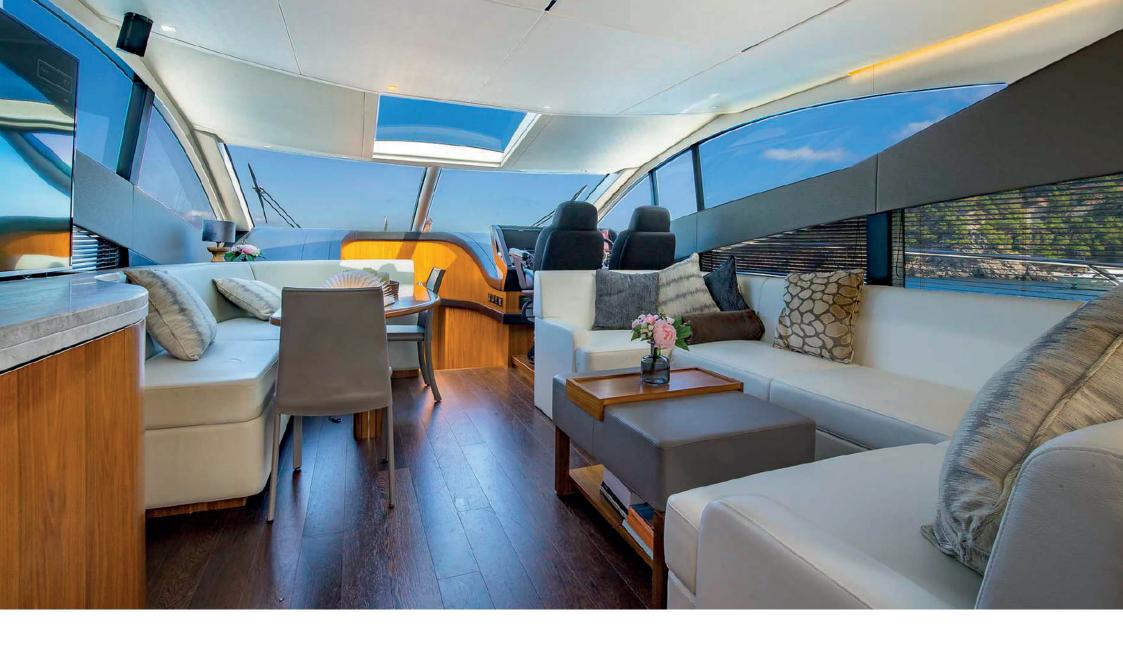

l modern innovations, giving as an example the hydraulic glass door system that goes down to the floor to create an open and huge space.

It is an extremely sailor and solid ship.

The equipment with the silent stabilizers helps this yacht to have attractive and pleasant anchoring or driving characteristics.

The Sonos Enterainment HD sound system and the numerous Watertoys promise relaxing days on board. Designed for the weekly charter, the onboard crew meets customer requirements. Just supplied by Sunseeker, the ship will be available from May 2021 in Palma de Mallorca.

Cabins: 3 + skipper cabin | Sleeps: 6 + 2 crew



# **COCKPIT AREA**



# **LIVING ROOM**



## **MASTER CABIN**



## **MASTER BATHROOM**



# **FLYBRIDGE**



### LIVING ROOM WITH OPEN GLASS WINDOWS



## LIVING ROOM



# **ENTRANCE**

#### **SPECIFICATIONS**

Year: 2017

Length: 21,45m

Beam: 5,12 m

Draft: 1,57 m

Engines: 2x MAN V8-1200 Diese

Cruising speed: 28 nuts

Fuel capacity: 3500 l

Home: Port Andratx

Balear charter license and all Med.

For 12 including crew.



## **EQUIPMENT**

Stabilizators, watermaker, hydraulic main window for open cockpit area, hydraulic platform, garage with Williams 325 tender, watertoys (stand up paddle, wakeboard, ski, snorkeling set, sofa), 3 double cabins with suit bathroom, music entertainment system Sonos, international TV, Wi-Fi



#### **PRICES**

JUNE, SEP & OCT.

1 day: 5.250€

Weekly: 31.500€

JULY, AUGUST

1 day: 5.700€

Weekly: 34.200€

**REST OF TIME** 

1 day: 3.740€

Weekly: 22.440€

The price includes: VAT, crew, water toys and home mooring. Excludi