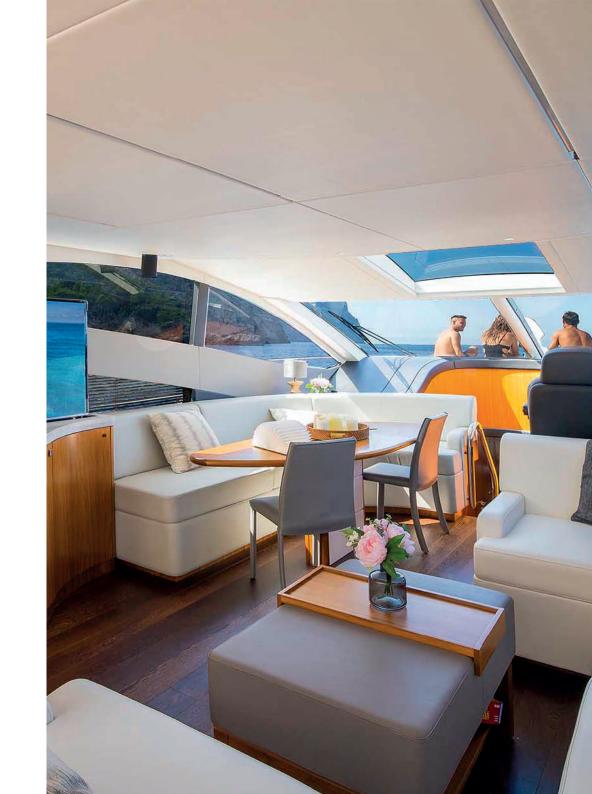

TIONS**

Year: 2017

Length: 21,45m

Beam: 5,12 m

Draft: 1,57 m

Engines: 2x MAN V8-1200 Diese

Cruising speed: 28 nuts

Fuel capacity: 3500 l

Home: Port Andratx

Balear charter license and all Med.

For 12 including crew.



## **EQUIPMENT**

Stabilizators, watermaker, hydraulic main window for open cockpit area, hydraulic platform, garage with Williams 325 tender, watertoys (stand up paddle, wakeboard, ski, snorkeling set, sofa), 3 double cabins with suit bathroom, music entertainment system Sonos, international TV, Wi-Fi



#### **PRICES**

JUNE, SEP & OCT.

1 day: 5.250€

Weekly: 31.500€

JULY, AUGUST

1 day: 5.700€

Weekly: 34.200€

**REST OF TIME** 

1 day: 3.740€

Weekly: 22.440€

The price includes: VAT, crew, water toys and home mooring. Excluding: APA 40% (fuel, food&drinks )