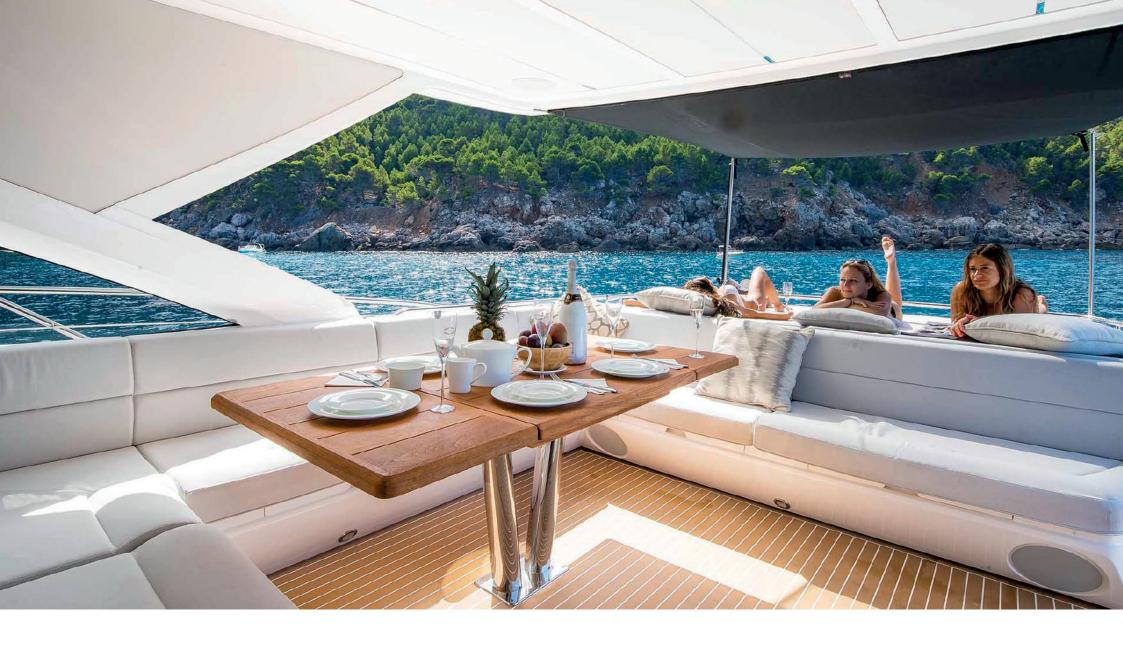

cessful technical and quality features while benefiting from the latest innovations.

In perfect synergy, it offers a luxury interior design with a lot of class and with all modern innovations, giving as an example the hydraulic glass door system that goes down to the floor to create an open and huge space.

It is an extremely sailor and solid ship.

The equipment with the silent stabilizers helps this yacht to have attractive and pleasant anchoring or driving characteristics.

The Sonos Enterainment HD sound system and the numerous Watertoys promise relaxing days on board. Designed for the weekly charter, the onboard crew meets customer requirements. Just supplied by Sunseeker, the ship will be available from May 2021 in Palma de Mallorca.

Cabins: 3 + skipper cabin | Sleeps: 6 + 2 crew



# **COCKPIT AREA**



# **LIVING ROOM**



## **MASTER CABIN**



## **MASTER BATHROOM**



# **FLYBRIDGE**



### LIVING ROOM WITH OPEN GLASS WINDOWS



## LIVING ROOM



# **ENTRANCE**

#### **SPECIFICATIONS**

Year: 2017

Length: 21,45m

Beam: 5,12 m

Draft: 1,57 m

Engines: 2x MAN V8-1200 Diese

Cruising speed: 28 nuts

Fuel capacity: 3500 l

Home: Port Andratx

Balear charter license and all Med.

For 12 including crew.



## **EQUIPMENT**

Stabilizators, watermaker, hydraulic main window for open cockpit area, hydraulic platform, garage with Williams 325 tender, watertoys (stand up paddle, wakeboard, ski, snorkeling set, sofa), 3 double cabins with suit bathroom, music entertainment system Sonos, international TV, Wi-Fi



#### **PRICES**

JUNE, SEP & OCT.

1 day: 5.250€

Weekly: 3