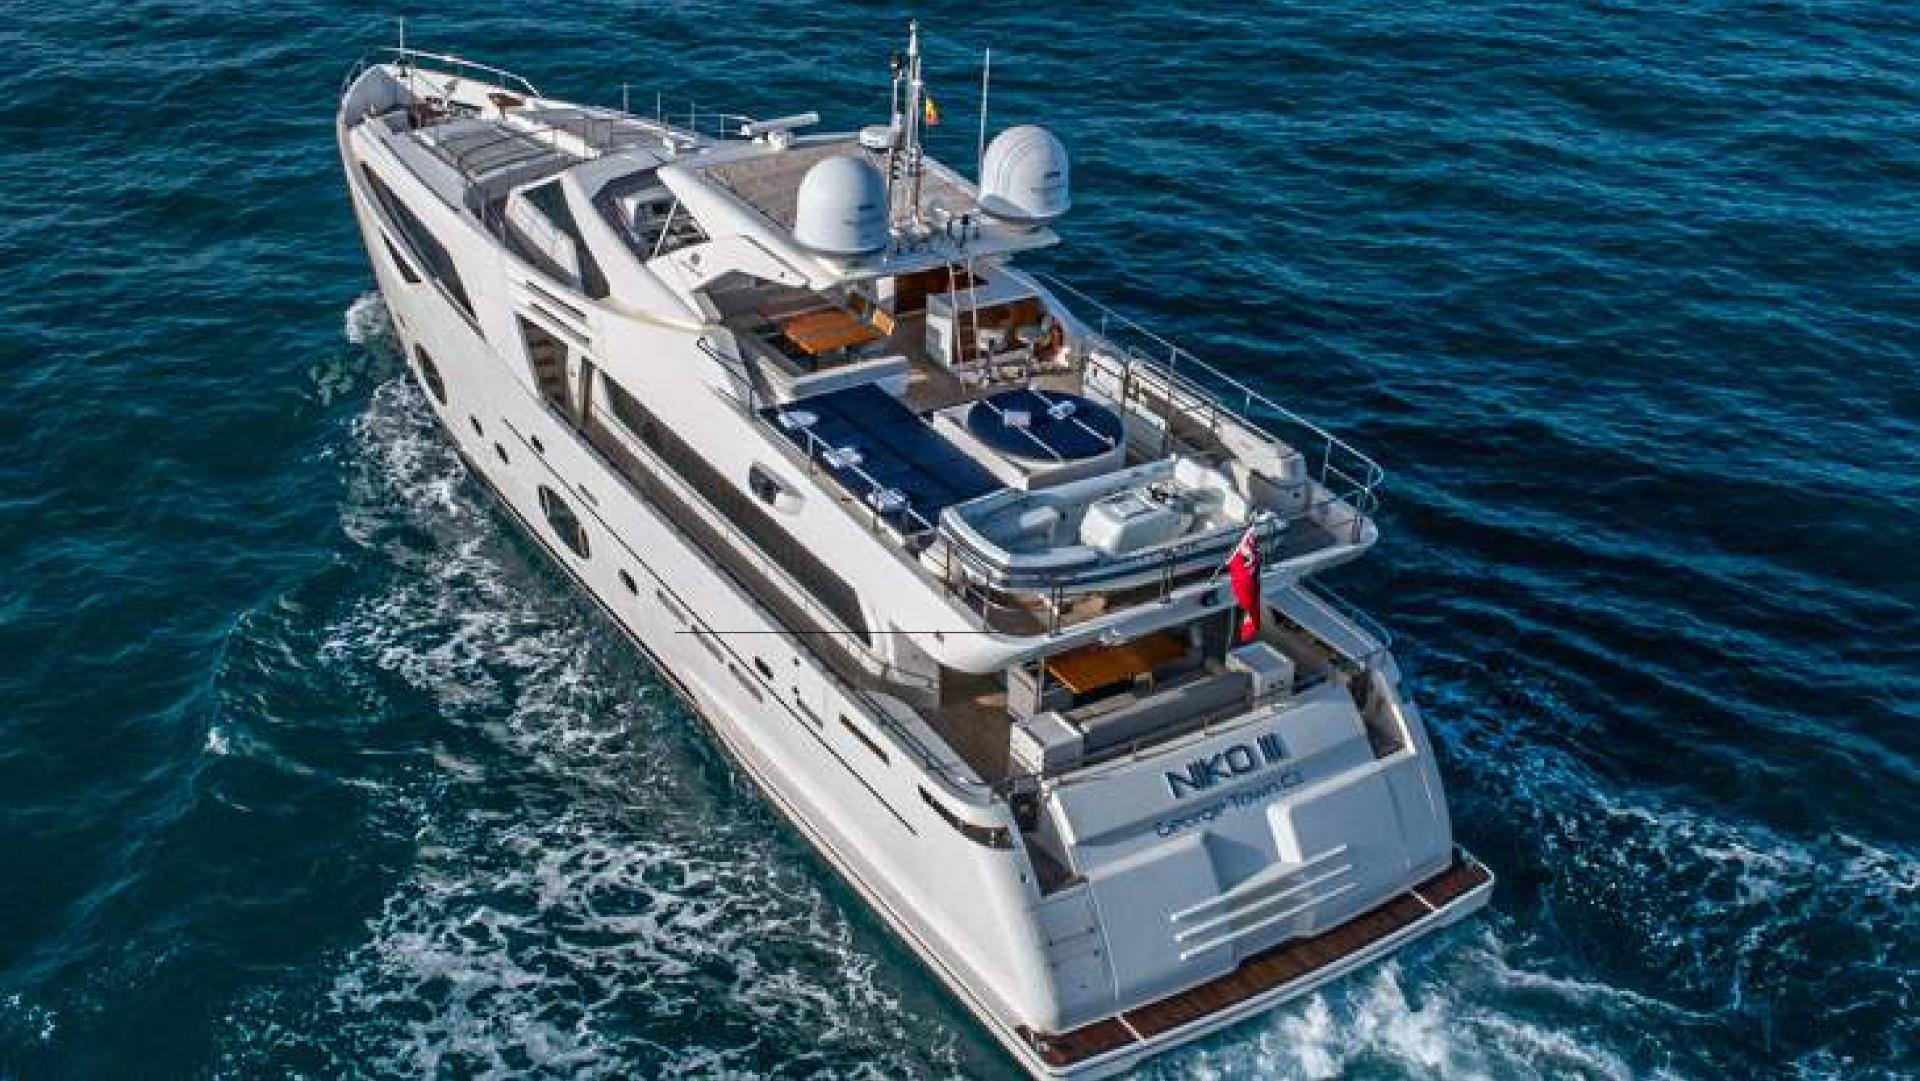

## Key Features

- Stabilizers at anchor
- Deck Jacuzzi
- Large list of water toys
- Big volume yacht
- Master cabin on the main deck
- Hydraulic swimming platform
- Hydraulic balcony on the main salon
- Seating area on the bow
- Lounging area on the bow
- 5 excellent crew including Chef

# Tenders & Toys

- Tender Castoldi Motor Yanmar Diesel (Jet)
- 2 x Jet skis (Seadoo from 2012 and Kawasaki from 2019)
- 2 paddle surf
- Inflatables
- Snorkeling equipment