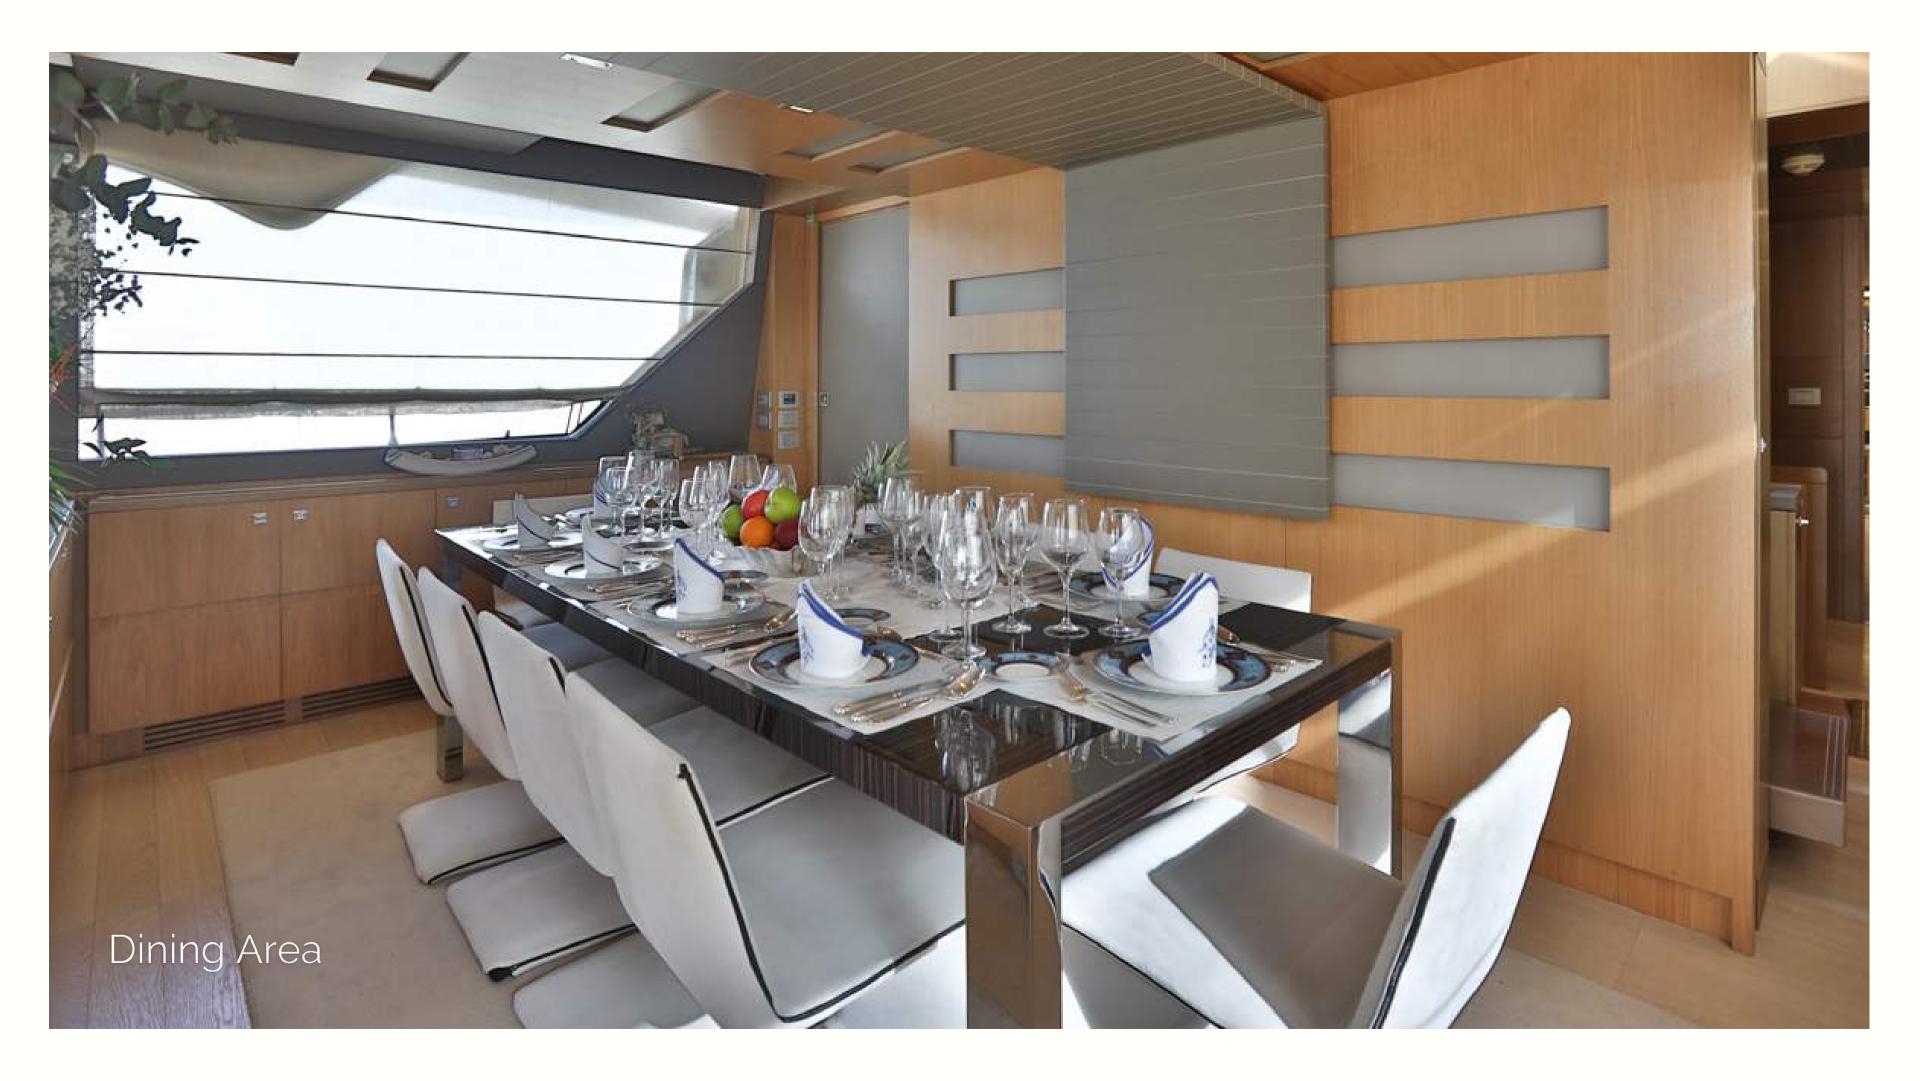

• Number of Cabins: 5

• Cabin distribution: 1 King, 2 Queen, 2 Twin

• Guests total: 12

• Crew: 5

• Engines: 2 X MTU M94 2,639 hp

• Top Speed: 27kn

• Cruising Speed: 24kn