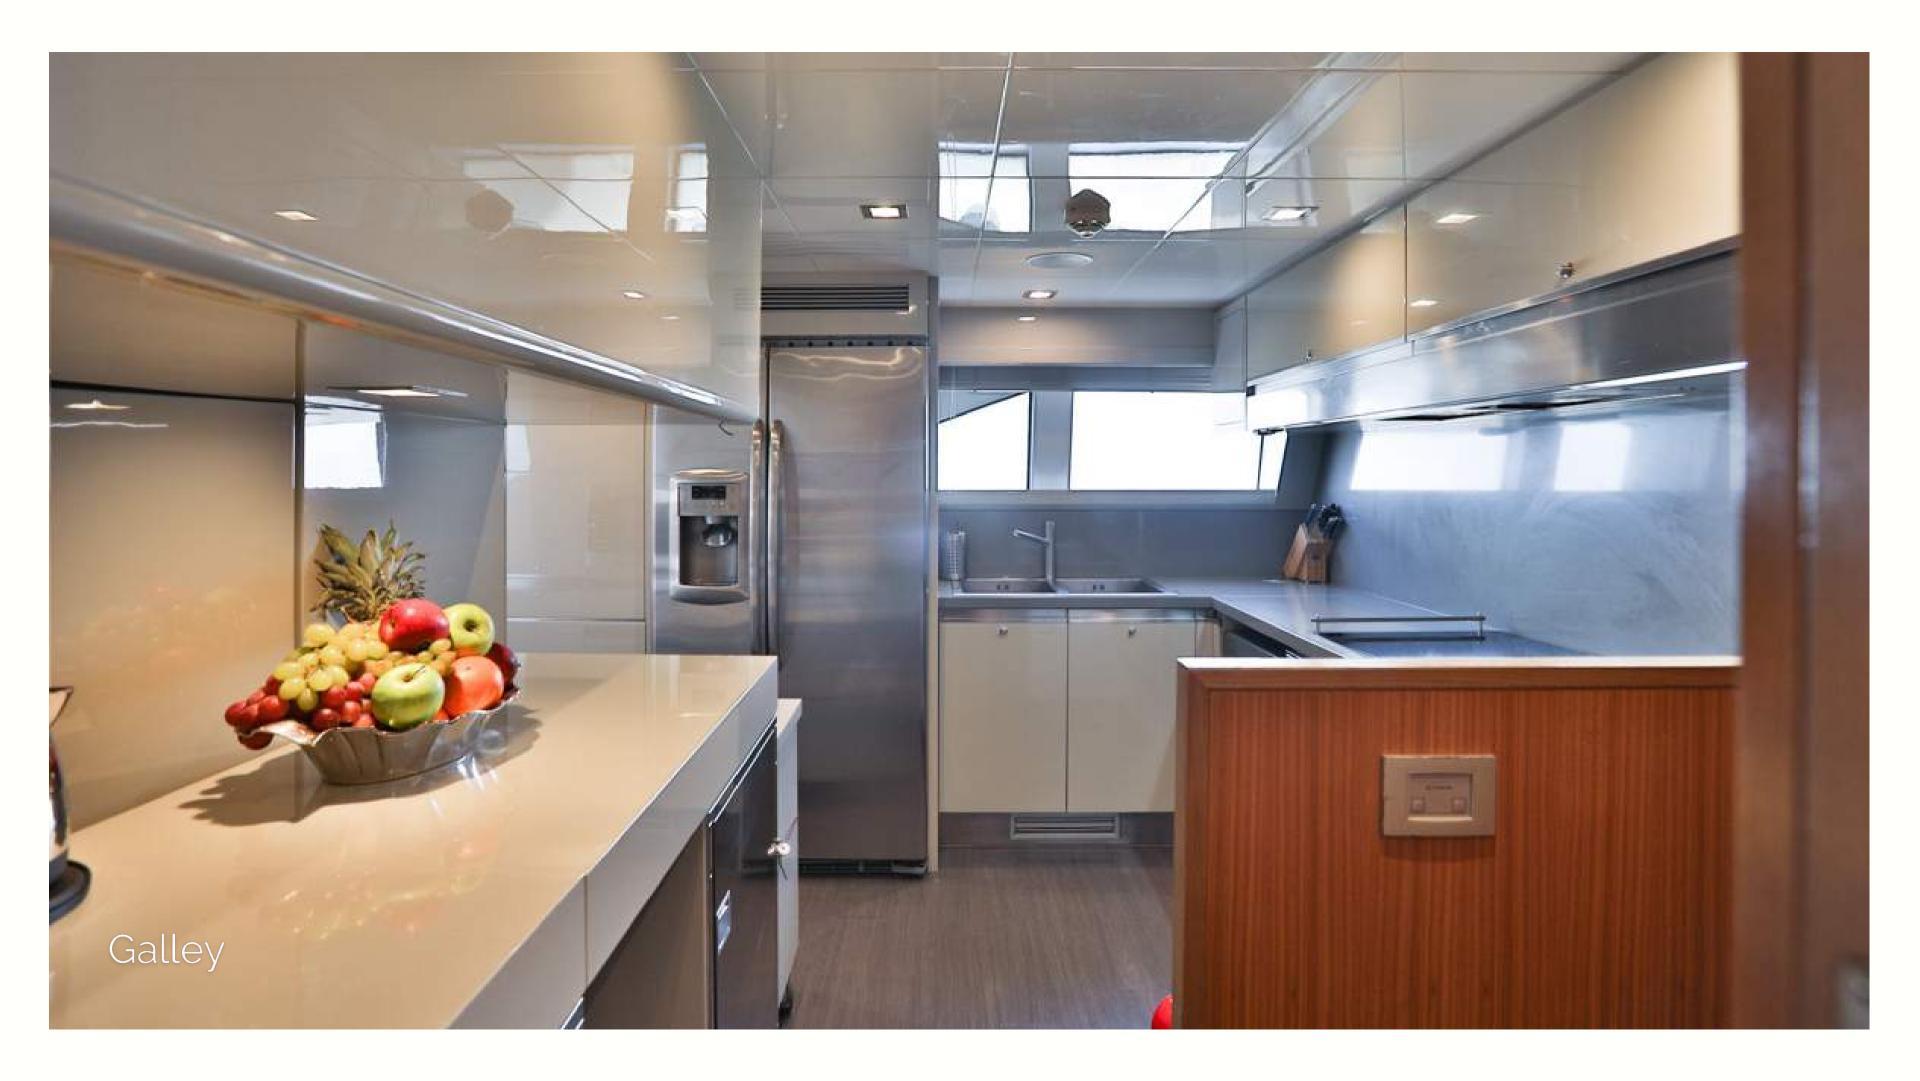

## Key Features

- Stabilizers at anchor
- Deck Jacuzzi
- Large list of water toys
- Big volume yacht
- Master cabin on the main deck
- Hydraulic swimming platform
- Hydraulic balcony on the main salon
- Seating area on the bow
- Lounging area on the bow
- 5 excellent crew including Chef