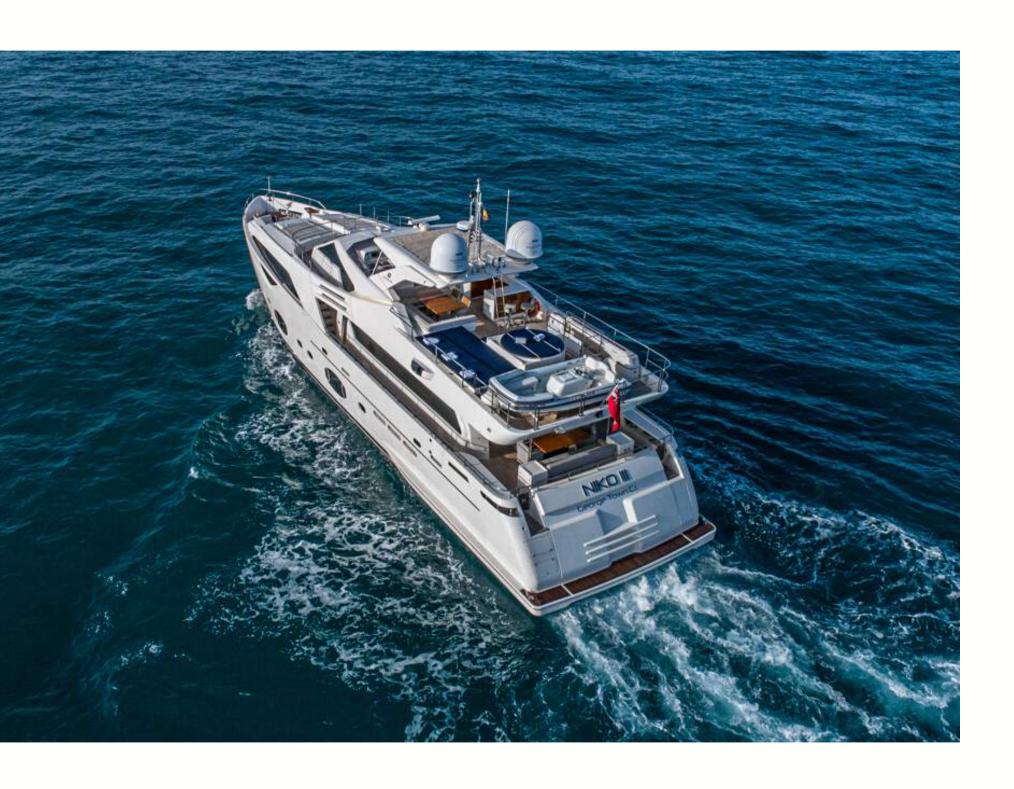

### About Niko III

NIKO III is a 30.6 m Motor Yacht, built in Italy by Custom Line and delivered in 2012. She is one of 12 CL100 models.

Her top speed is 27.0 kn, her cruising speed is 24.0 kn, and she boasts a maximum cruising range of 455.0 nm at 18.0 kn, with power coming from two MTU diesel engines. She can accommodate up to 10 guests in 5 staterooms, with 5 crew members waiting on their every need. She has a gross tonnage of 199.0 GT and a 7.28 m beam.

### Specifications

• Length: 30.60m (101')

• Beam: 7.28m (24')

• Draft: 1.95m (6' 6")

• Year built: 2012

• Year refit: 2020

• Builder: Ferretti Custom Line

• Gross Tone: 199