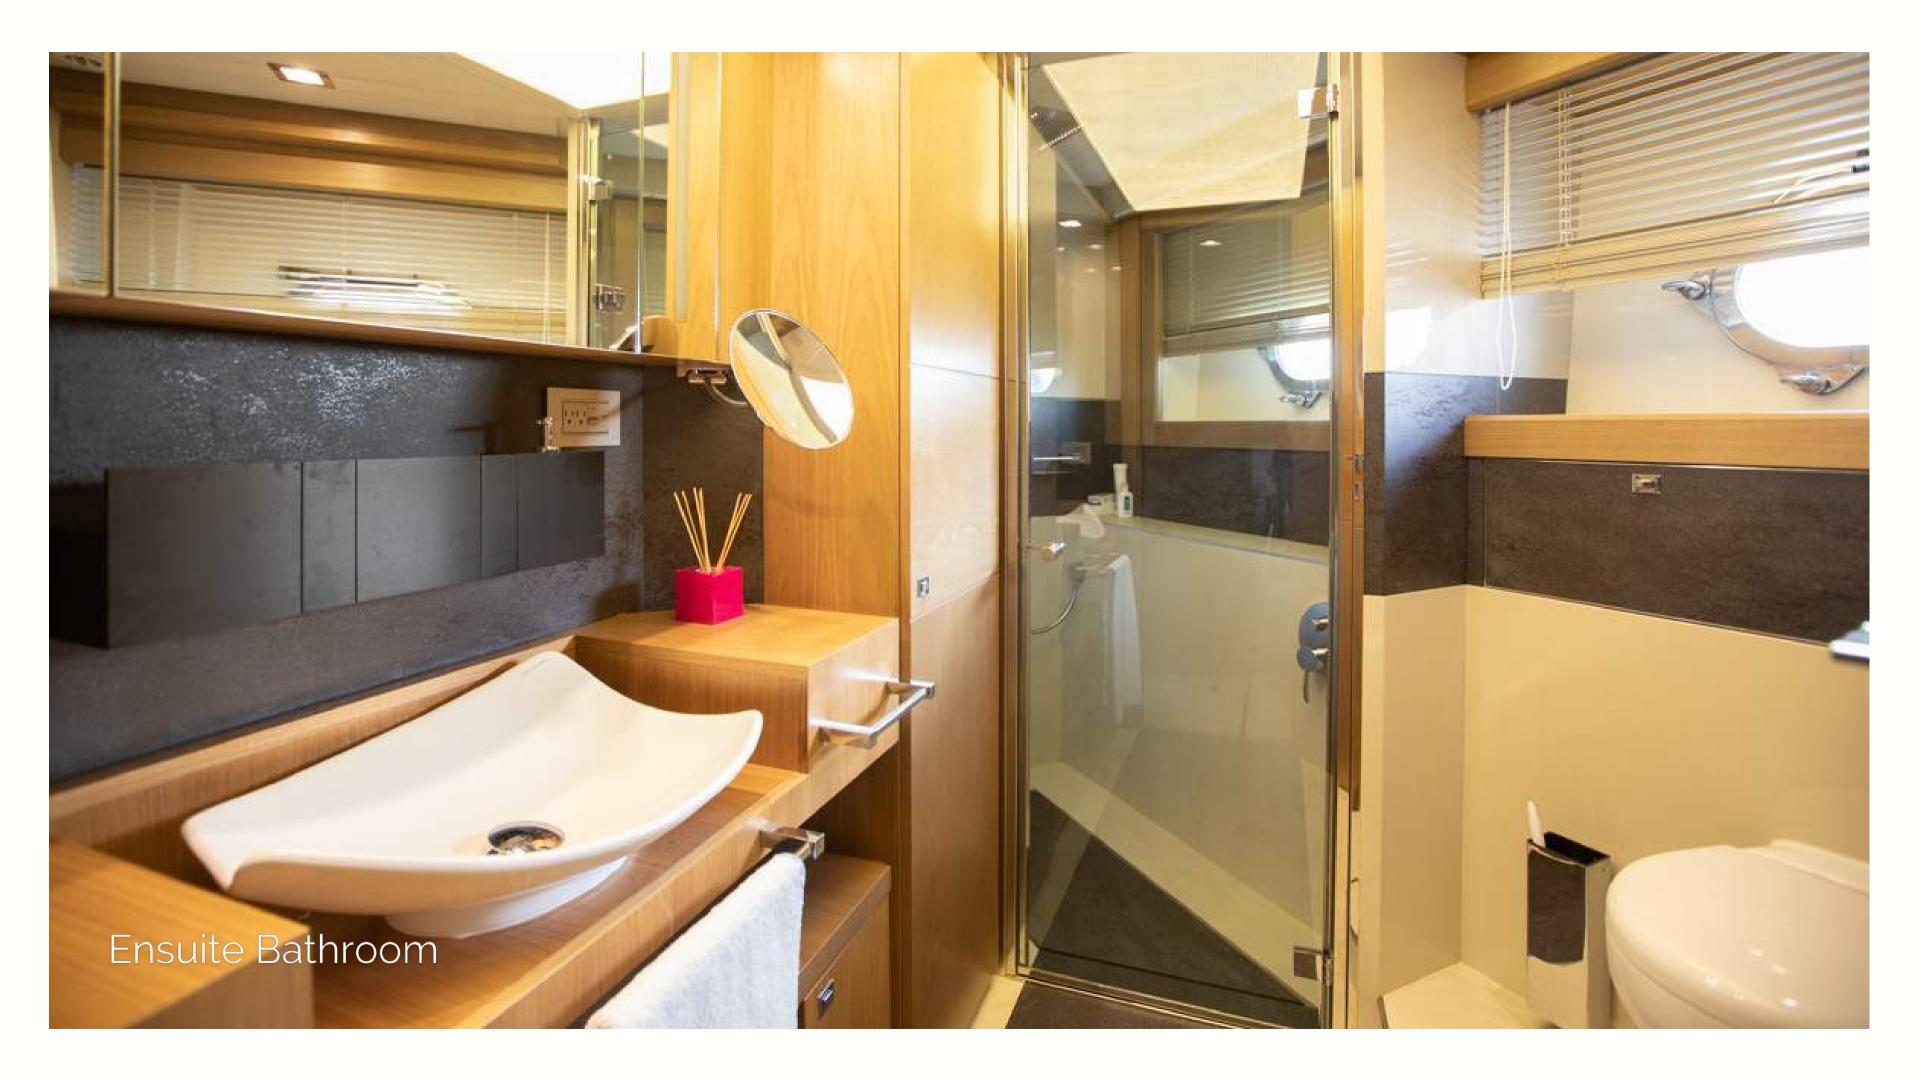

• Number of Cabins: 5

• Cabin distribution: 1 King, 2 Queen, 2 Twin

• Guests total: 12

• Crew: 5

• Engines: 2 X MTU M94 2,639 hp

• Top Speed: 27kn

• Cruising Speed: 24kn