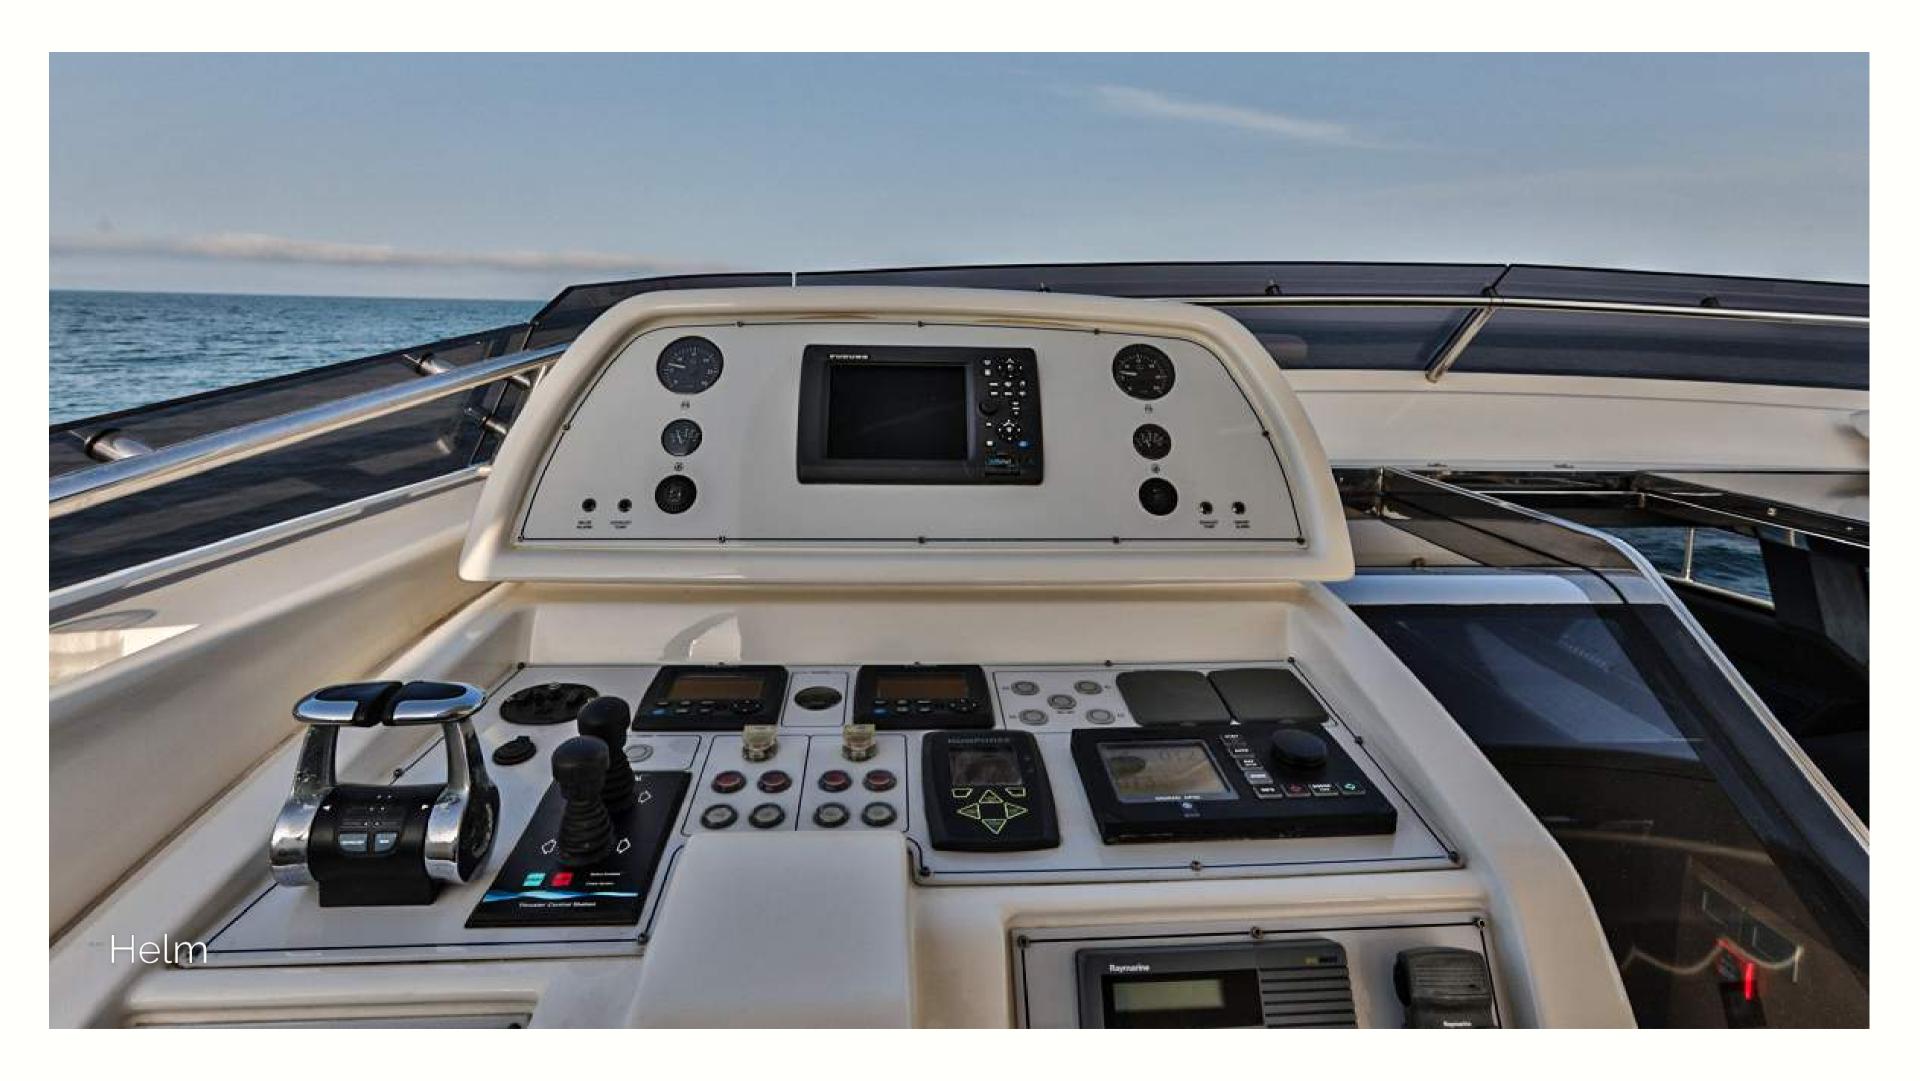

### About Niko III

NIKO III is a 30.6 m Motor Yacht, built in Italy by Custom Line and delivered in 2012. She is one of 12 CL100 models.

Her top speed is 27.0 kn, her cruising speed is 24.0 kn, and she boasts a maximum cruising range of 455.0 nm at 18.0 kn, with power coming from two MTU diesel engines. She can accommodate up to 10 guests in 5 staterooms, with 5 crew members waiting on their every need. She has a gross tonnage of 199.0 GT and a 7.28 m beam.