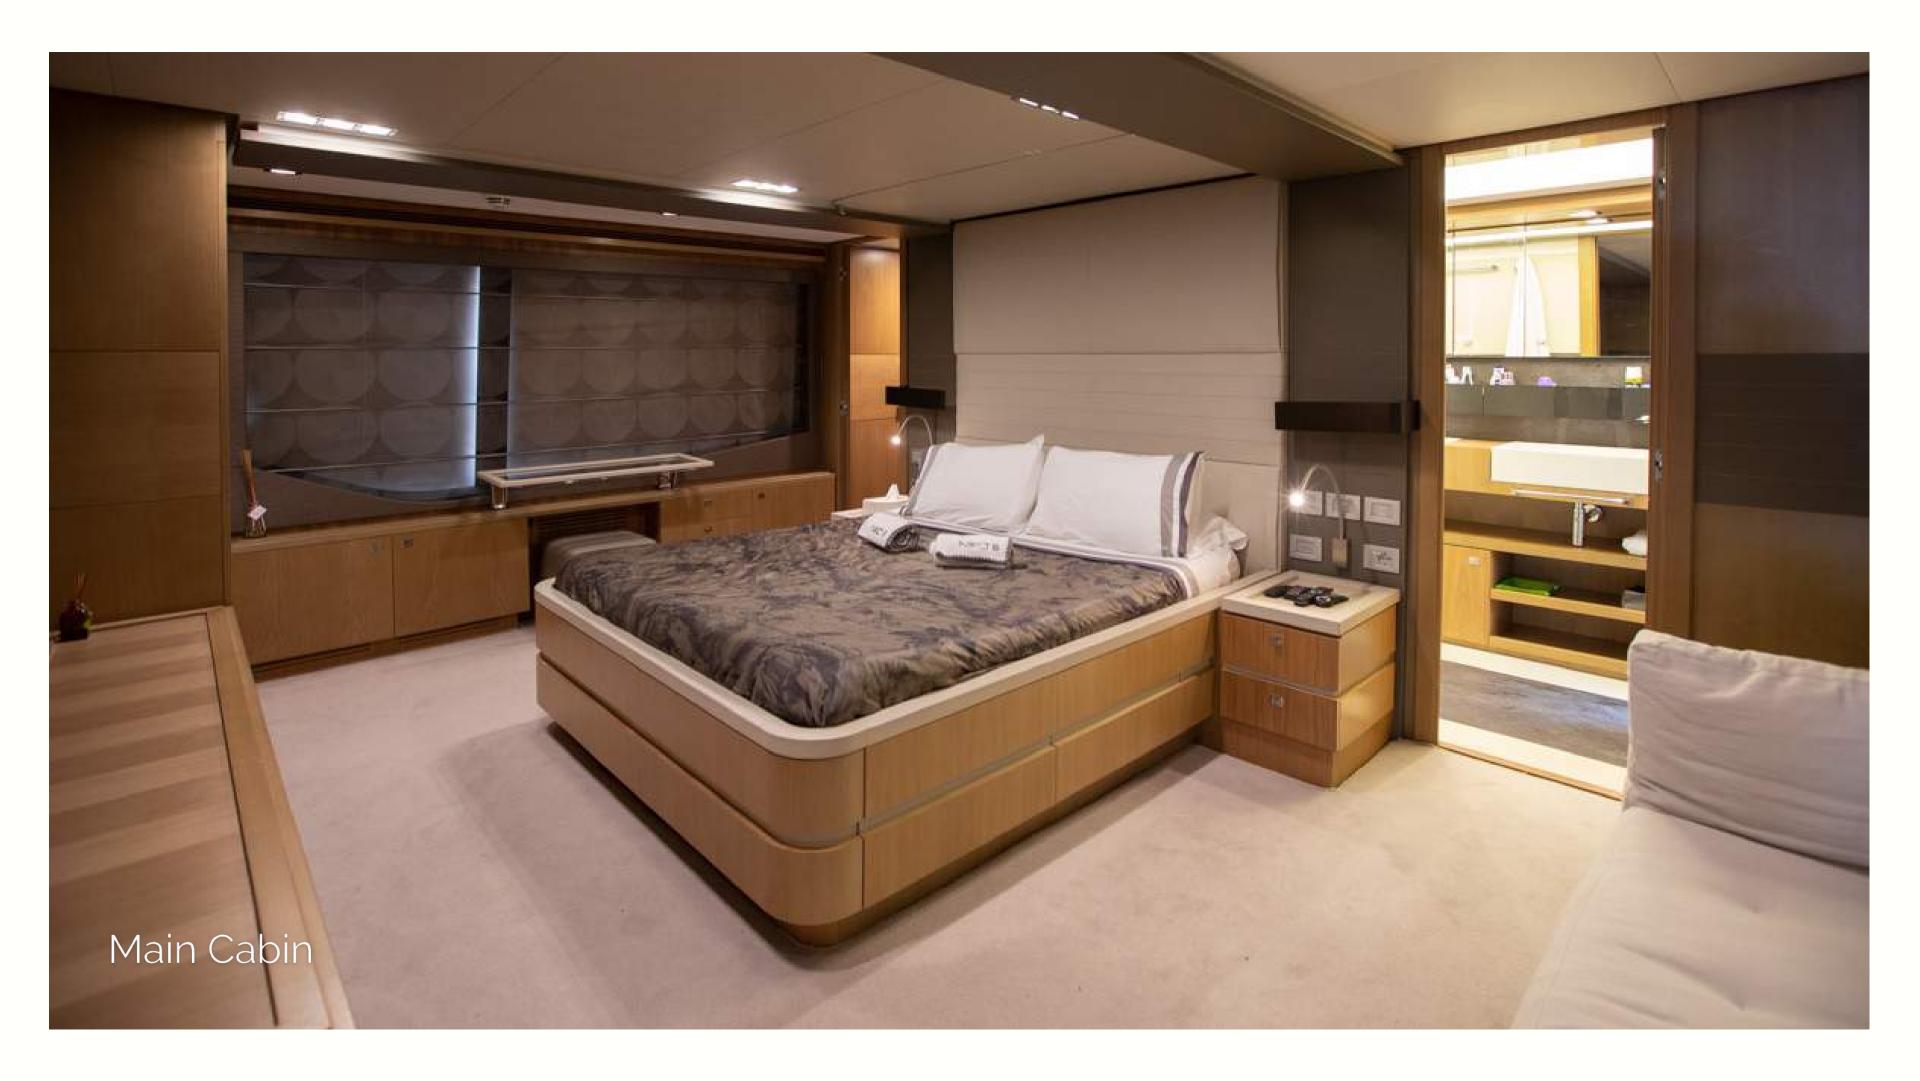

• Number of Cabins: 5

• Cabin distribution: 1 King, 2 Queen, 2 Twin

• Guests total: 12

• Crew: 5

• Engines: 2 X MTU M94 2,639 hp

• Top Speed: 27kn

• Cruising Speed: 24kn

## Key Features

- Stabilizers at anchor
- Deck Jacuzzi
- Large list of water toys
- Big volume yacht
- Master cabin on the main deck
- Hydraulic swimming platform
- Hydraulic balcony on the main salon
- Seating area on the bow
- Lounging area on the bow
- 5 excellent crew including Chef