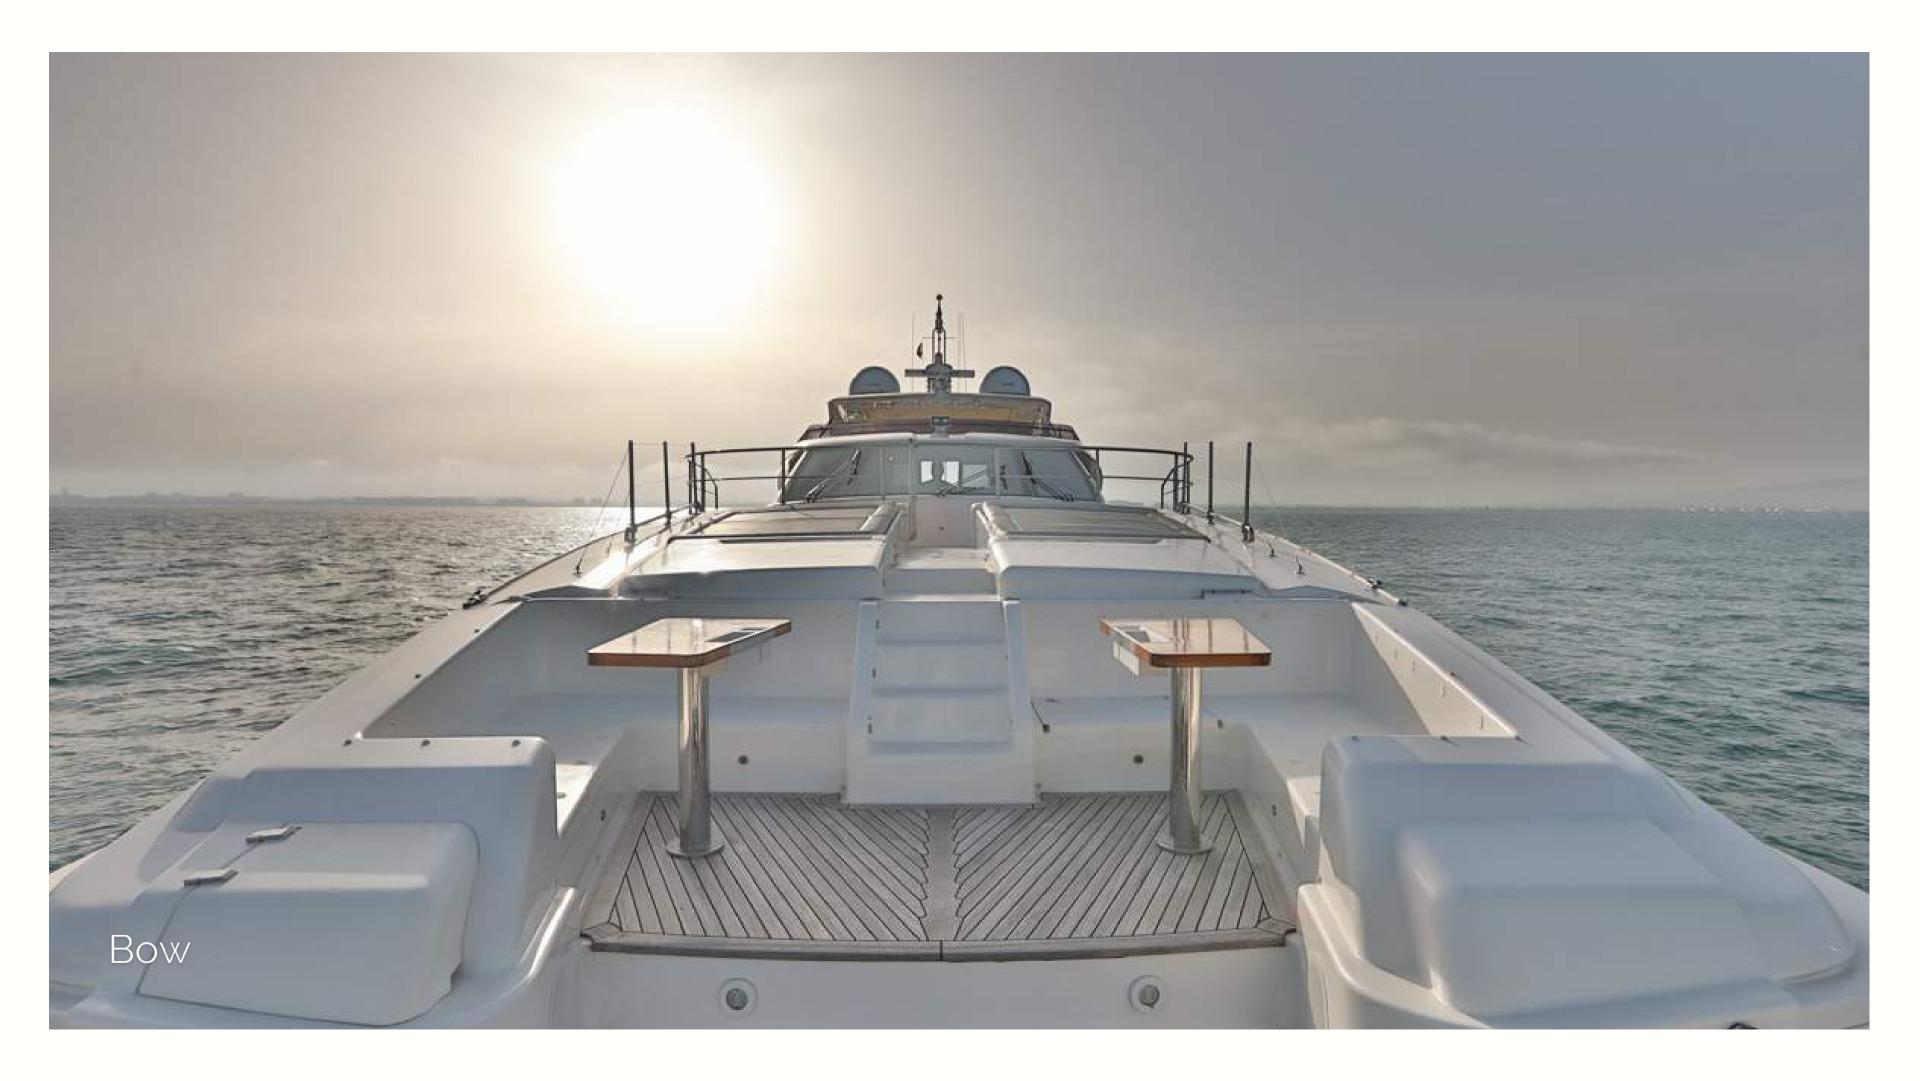

## Key Features

- Stabilizers at anchor
- Deck Jacuzzi
- Large list of water toys
- Big volume yacht
- Master cabin on the main deck
- Hydraulic swimming platform
- Hydraulic balcony on the main salon
- Seating area on the bow
- Lounging area on the bow
- 5 excellent crew including Chef