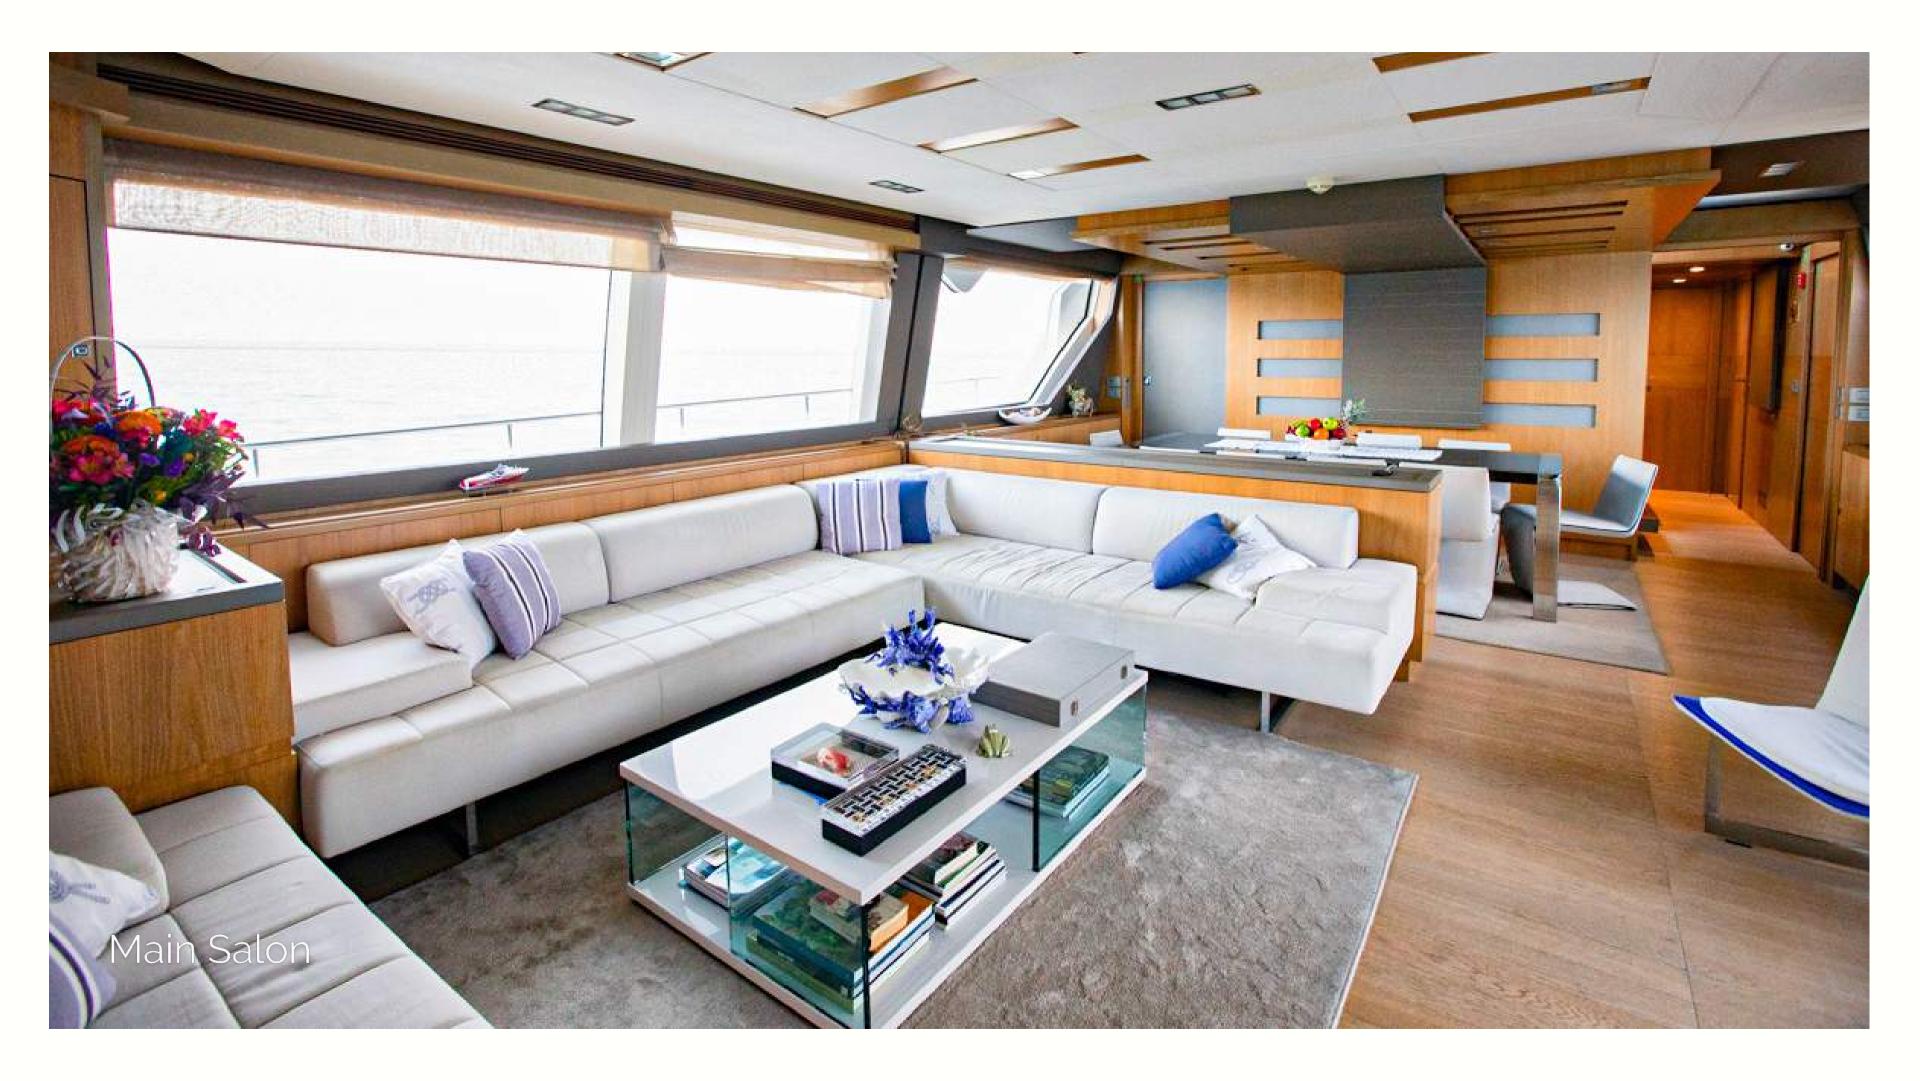

### About Niko III

NIKO III is a 30.6 m Motor Yacht, built in Italy by Custom Line and delivered in 2012. She is one of 12 CL100 models.

Her top speed is 27.0 kn, her cruising speed is 24.0 kn, and she boasts a maximum cruising range of 455.0 nm at 18.0 kn, with power coming from two MTU diesel engines. She can accommodate up to 10 guests in 5 staterooms, with 5 crew members waiting on their every need. She has a gross tonnage of 199.0 GT and a 7.28 m beam.

She was designed by Zuccon International Project, who also designed the interior. Zuccon International Project has designed 534 yachts and designed the interior of 546 yachts.