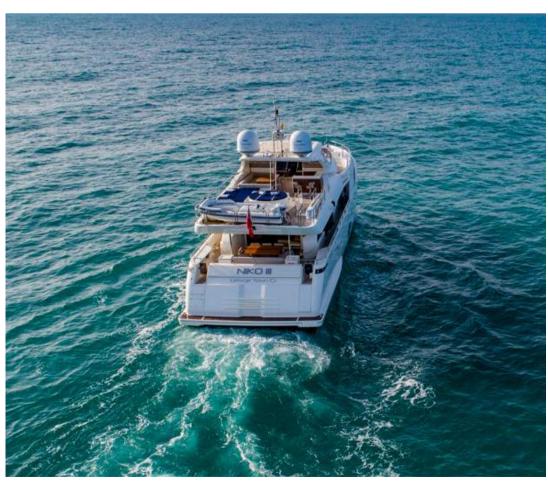

### About Niko III

NIKO III is a 30.6 m Motor Yacht, built in Italy by Custom Line and delivered in 2012. She is one of 12 CL100 models.

Her top speed is 27.0 kn, her cruising speed is 24.0 kn, and she boasts a maximum cruising range of 455.0 nm at 18.0 kn, with power coming from two MTU diesel engines. She can accommodate up to 10 guests in 5 staterooms, with 5 crew members waiting on their every need. She has a gross tonnage of 199.0 GT and a 7.28 m beam.

### Specifications

• Length: 30.60m (101')

• Beam: 7.28m (24')

• Draft: 1.95m (6' 6")

• Year built: 2012

• Year refit: 2020

• Builder: Ferretti Custom Line

• Gross Tone: 199