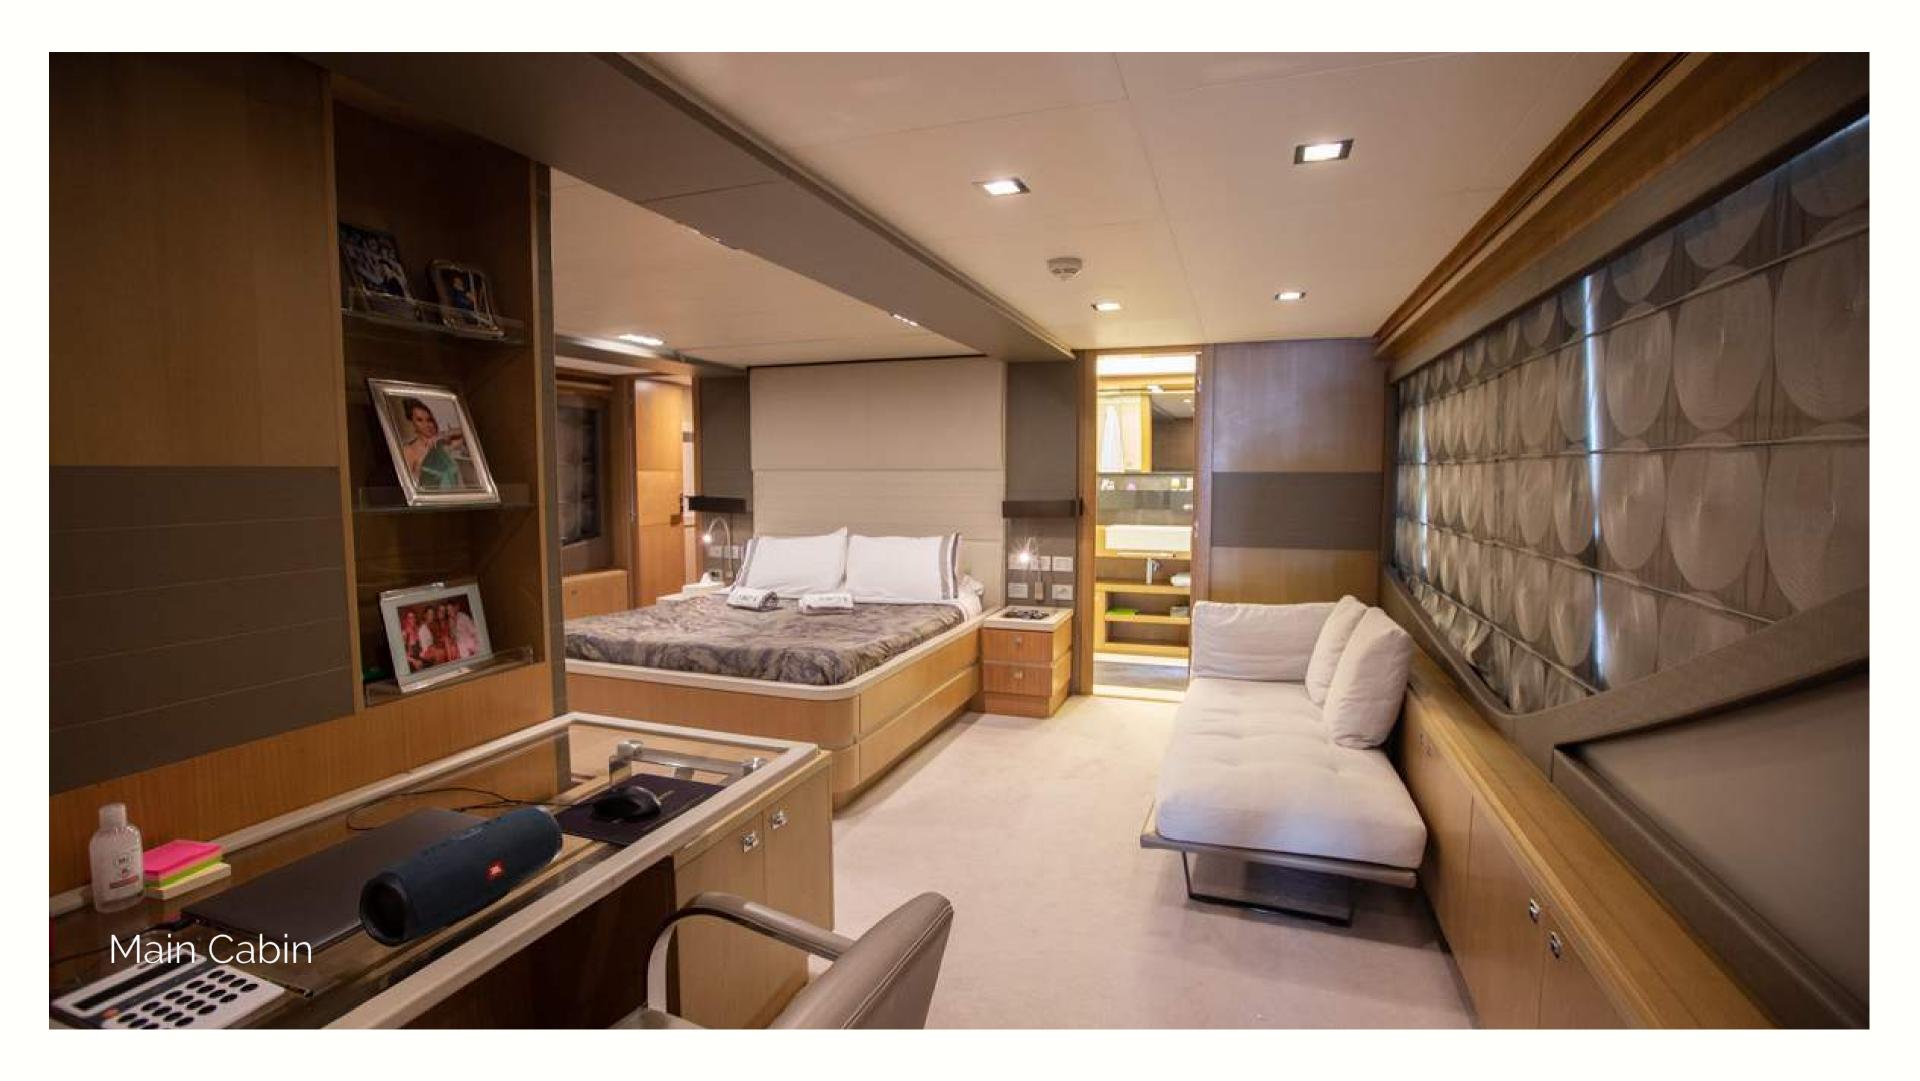

• Number of Cabins: 5

• Cabin distribution: 1 King, 2 Queen, 2 Twin

• Guests total: 12

• Crew: 5

• Engines: 2 X MTU M94 2,639 hp

• Top Speed: 27kn

• Cruising Speed: 24kn

## Key Features

- Stabilizers at anchor
- Deck Jacuzzi
- Large list of water toys
- Big volume yacht
- Master cabin on the main deck
- Hydraulic swimming platform
- Hydraulic balcony on the main salon
- Seating area on the bow
- Lounging area on the bow
- 5 excellent crew including Chef