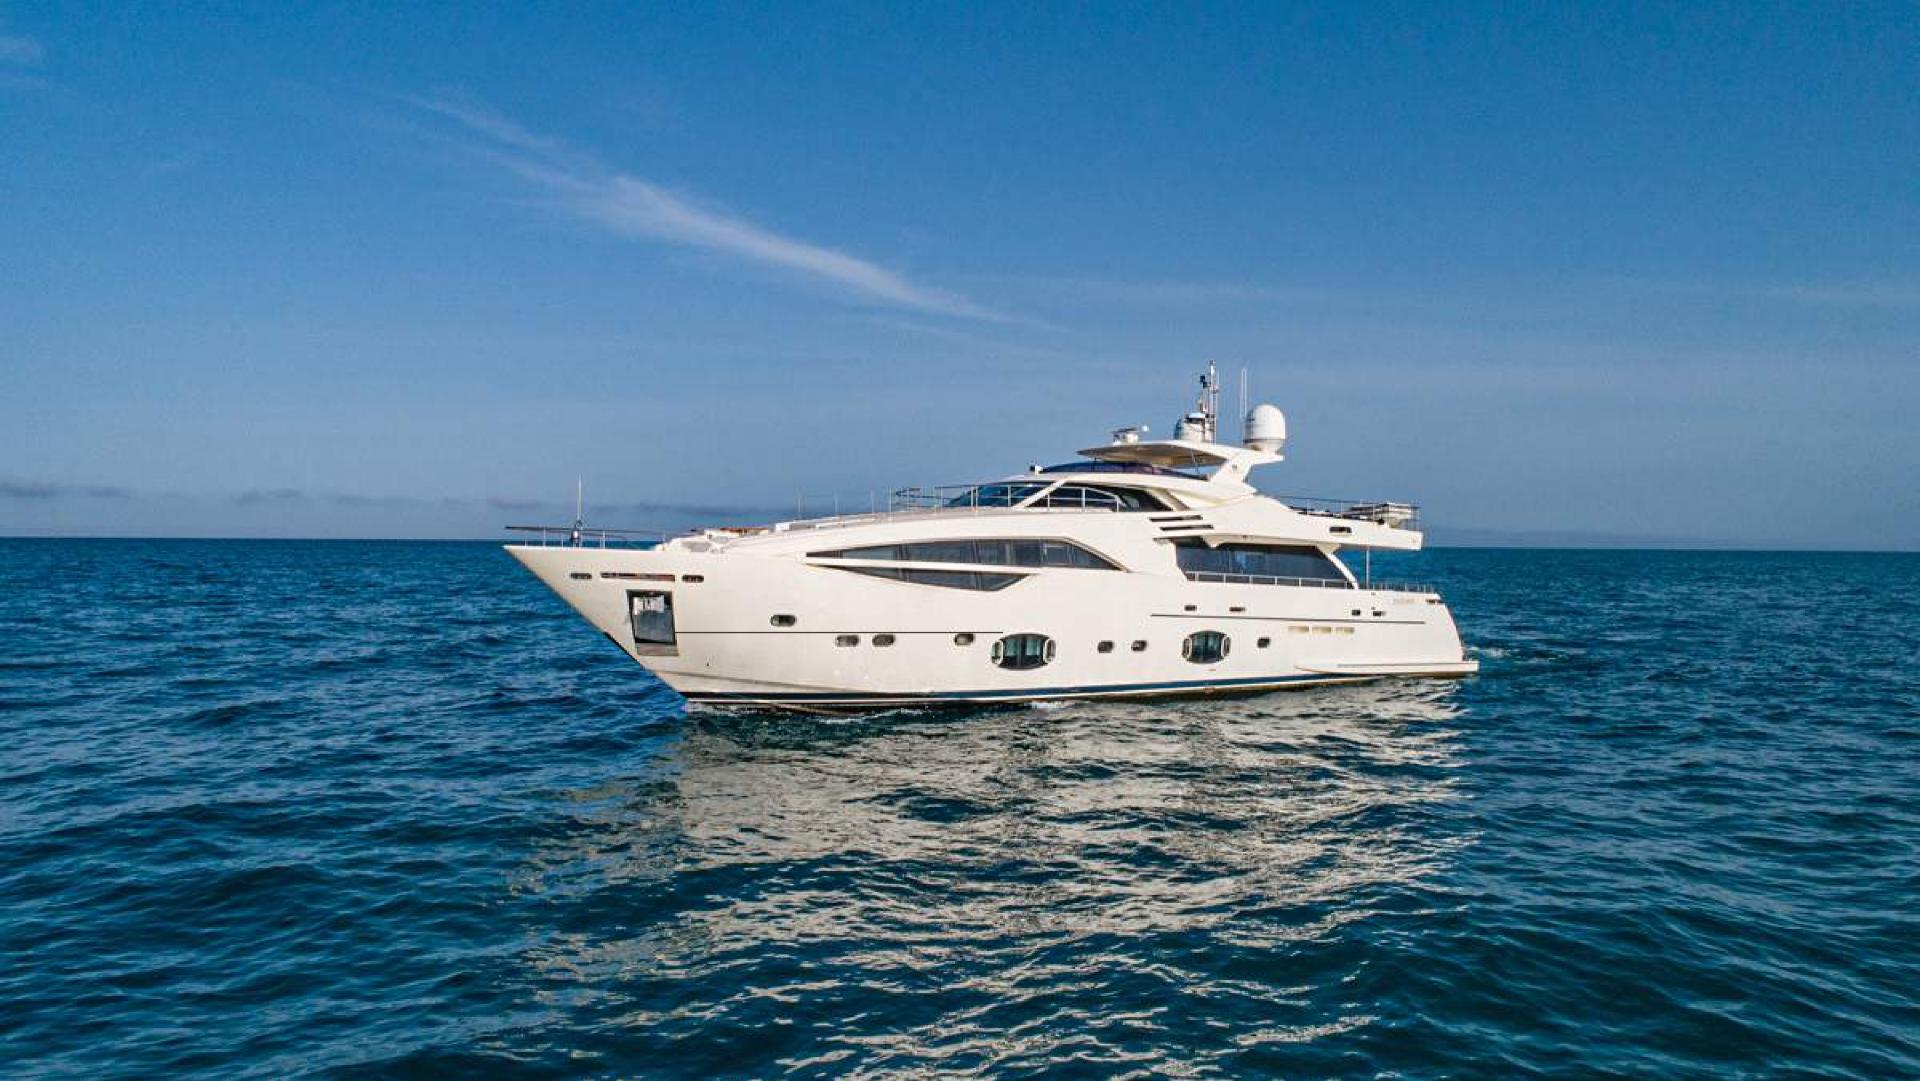

# NIKOIII

CUSTOM LINE 100'

### About Niko III

NIKO III is a 30.6 m Motor Yacht, built in Italy by Custom Line and delivered in 2012. She is one of 12 CL100 models.

Her top speed is 27.0 kn, her cruising speed is 24.0 kn, and she boasts a maximum cruising range of 455.0 nm at 18.0 kn, with power coming from two MTU diesel engines. She can accommodate up to 10 guests in 5 staterooms, with 5 crew members waiting on their every need. She has a gross tonnage of 199.0 GT and a 7.28 m beam.

### Specifications

• Length: 30.60m (101')

• Beam: 7.28m (24')

• Draft: 1.95m (6' 6")

• Year built: 2012

• Year refit: 2020

• Builder: Ferretti Custom Line

• Gross Tone: 199