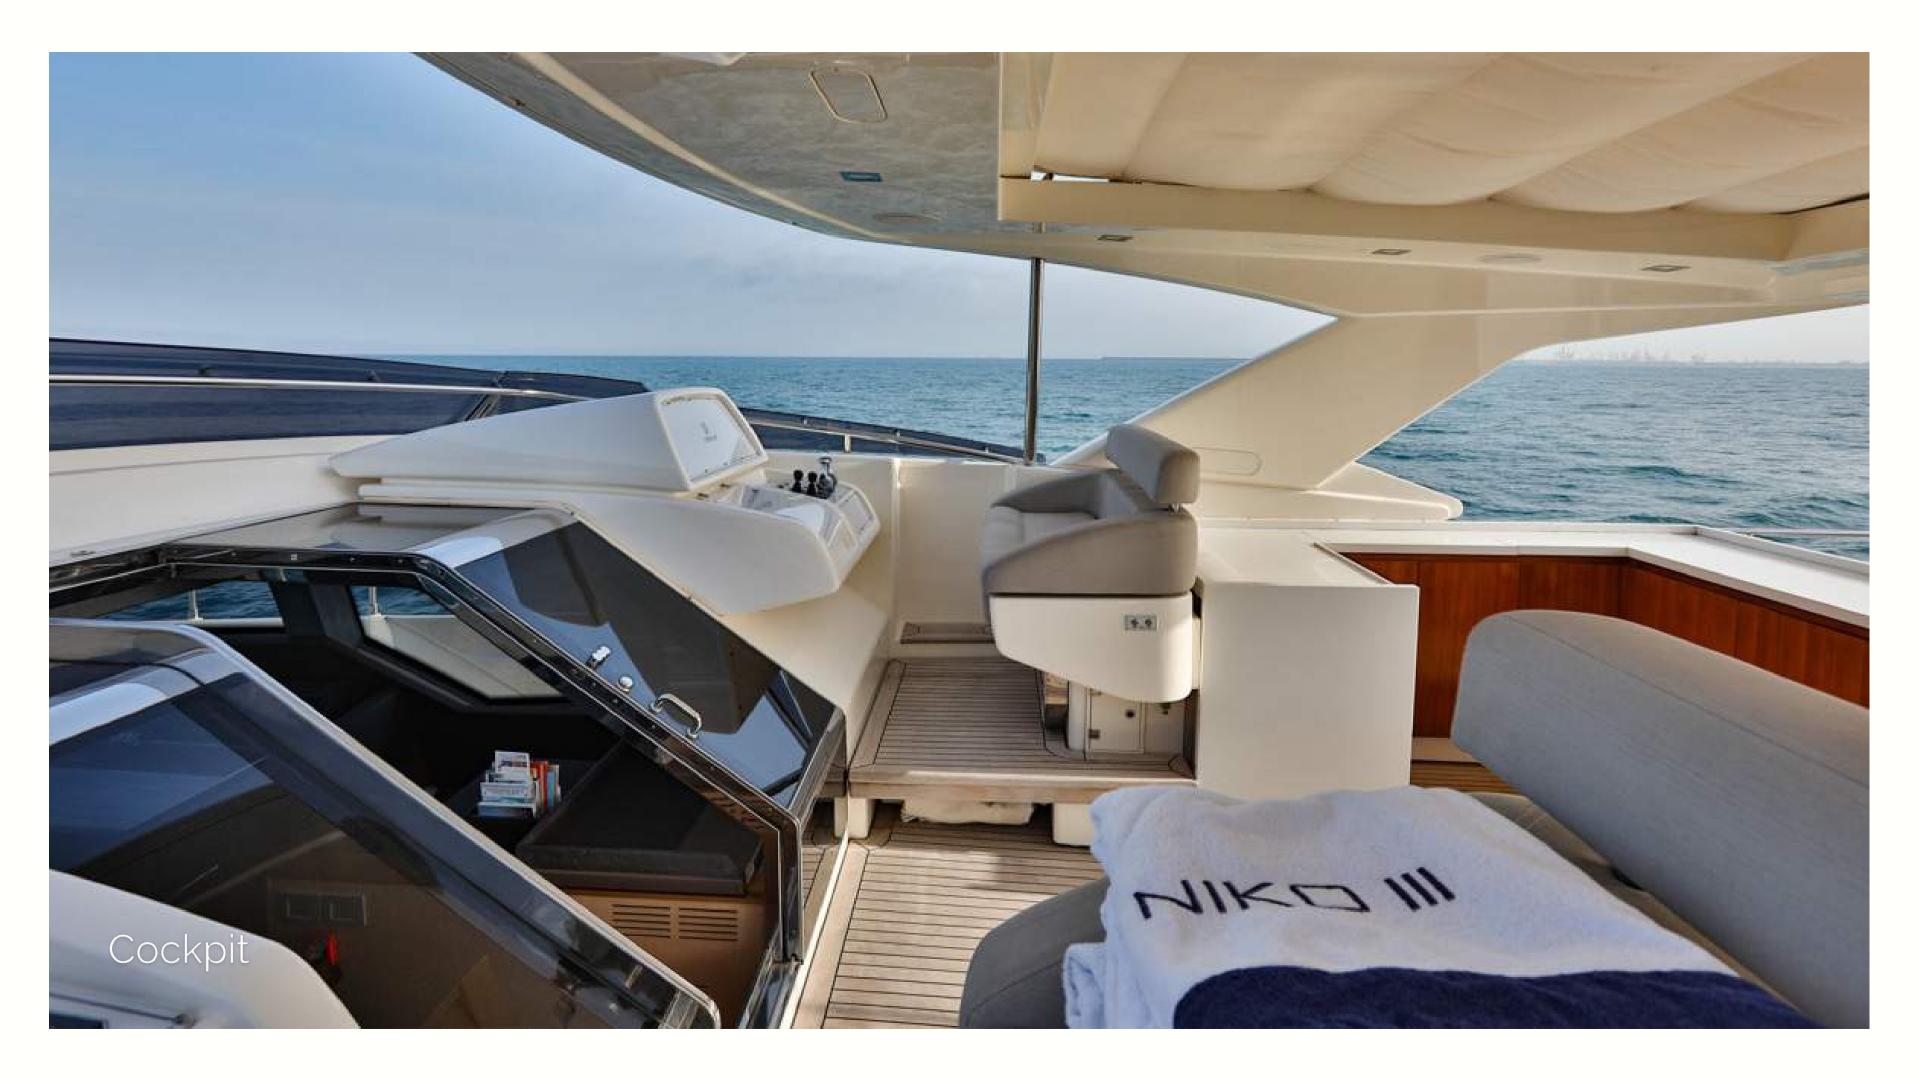

## Key Features

- Stabilizers at anchor
- Deck Jacuzzi
- Large list of water toys
- Big volume yacht
- Master cabin on the main deck
- Hydraulic swimming platform
- Hydraulic balcony on the main salon
- Seating area on the bow
- Lounging area on the bow
- 5 excellent crew including Chef