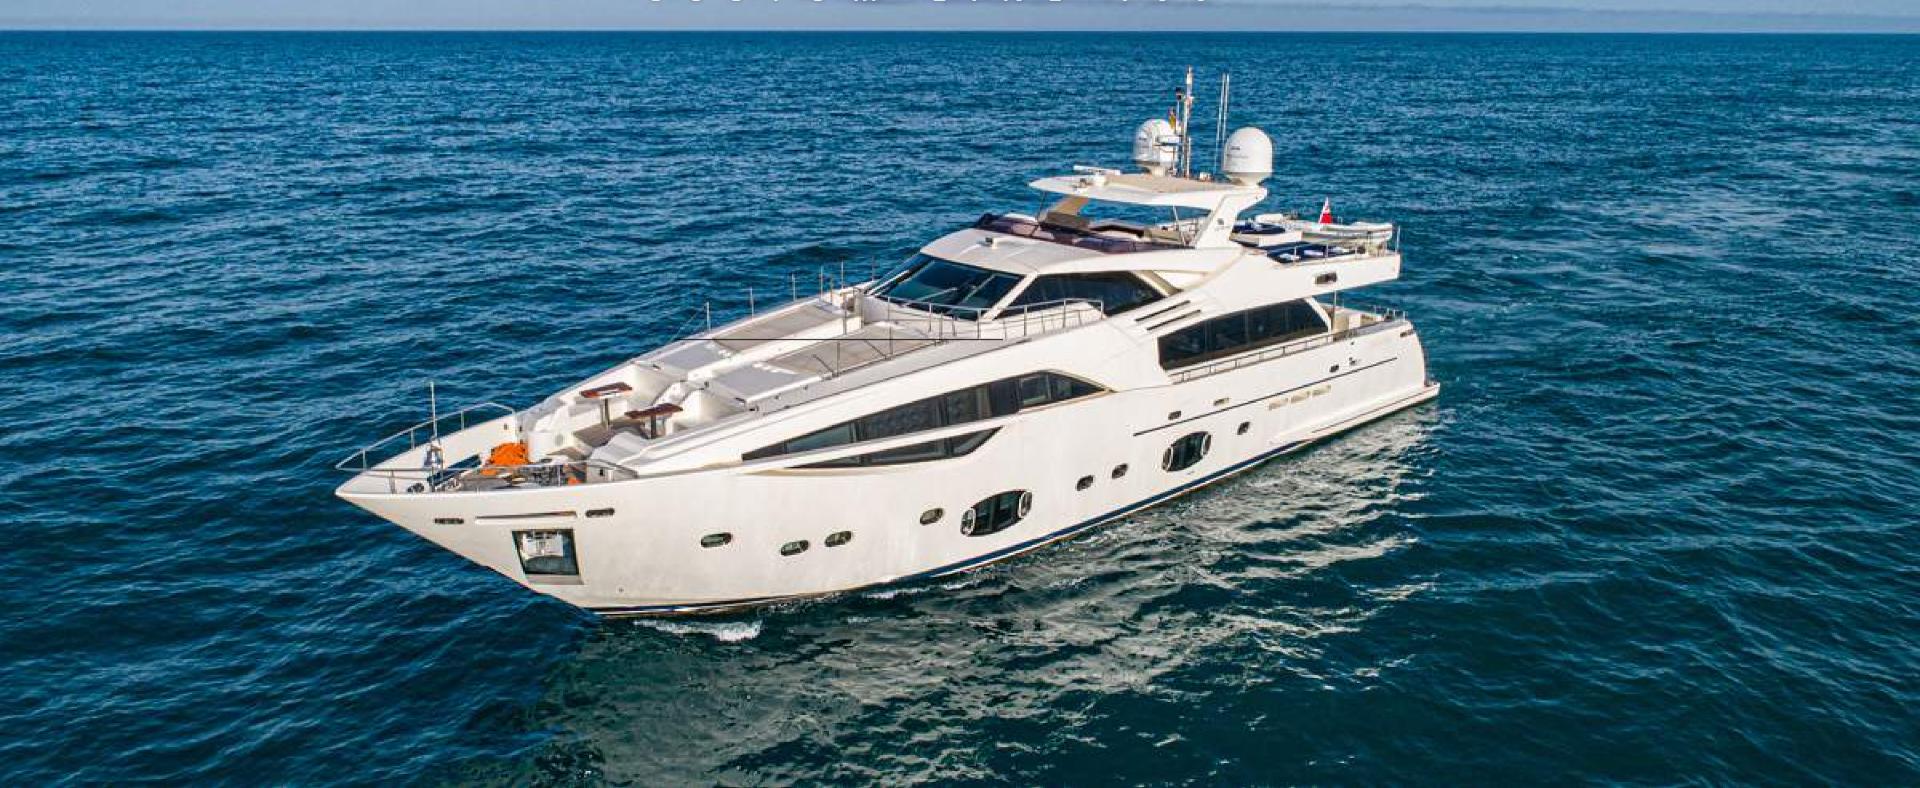

### About Niko III

NIKO III is a 30.6 m Motor Yacht, built in Italy by Custom Line and delivered in 2012. She is one of 12 CL100 models.

Her top speed is 27.0 kn, her cruising speed is 24.0 kn, and she boasts a maximum cruising range of 455.0 nm at 18.0 kn, with power coming from two MTU diesel engines. She can accommodate up to 10 guests in 5 staterooms, with 5 crew members waiting on their every need. She has a gross tonnage of 199.0 GT and a 7.28 m beam.

### Specifications

• Length: 30.60m (101')

• Beam: 7.28m (24')

• Draft: 1.95m (6' 6")

• Year built: 2012

• Year refit: 2020

• Builder: Ferretti Custom Line

• Gross Tone: 199