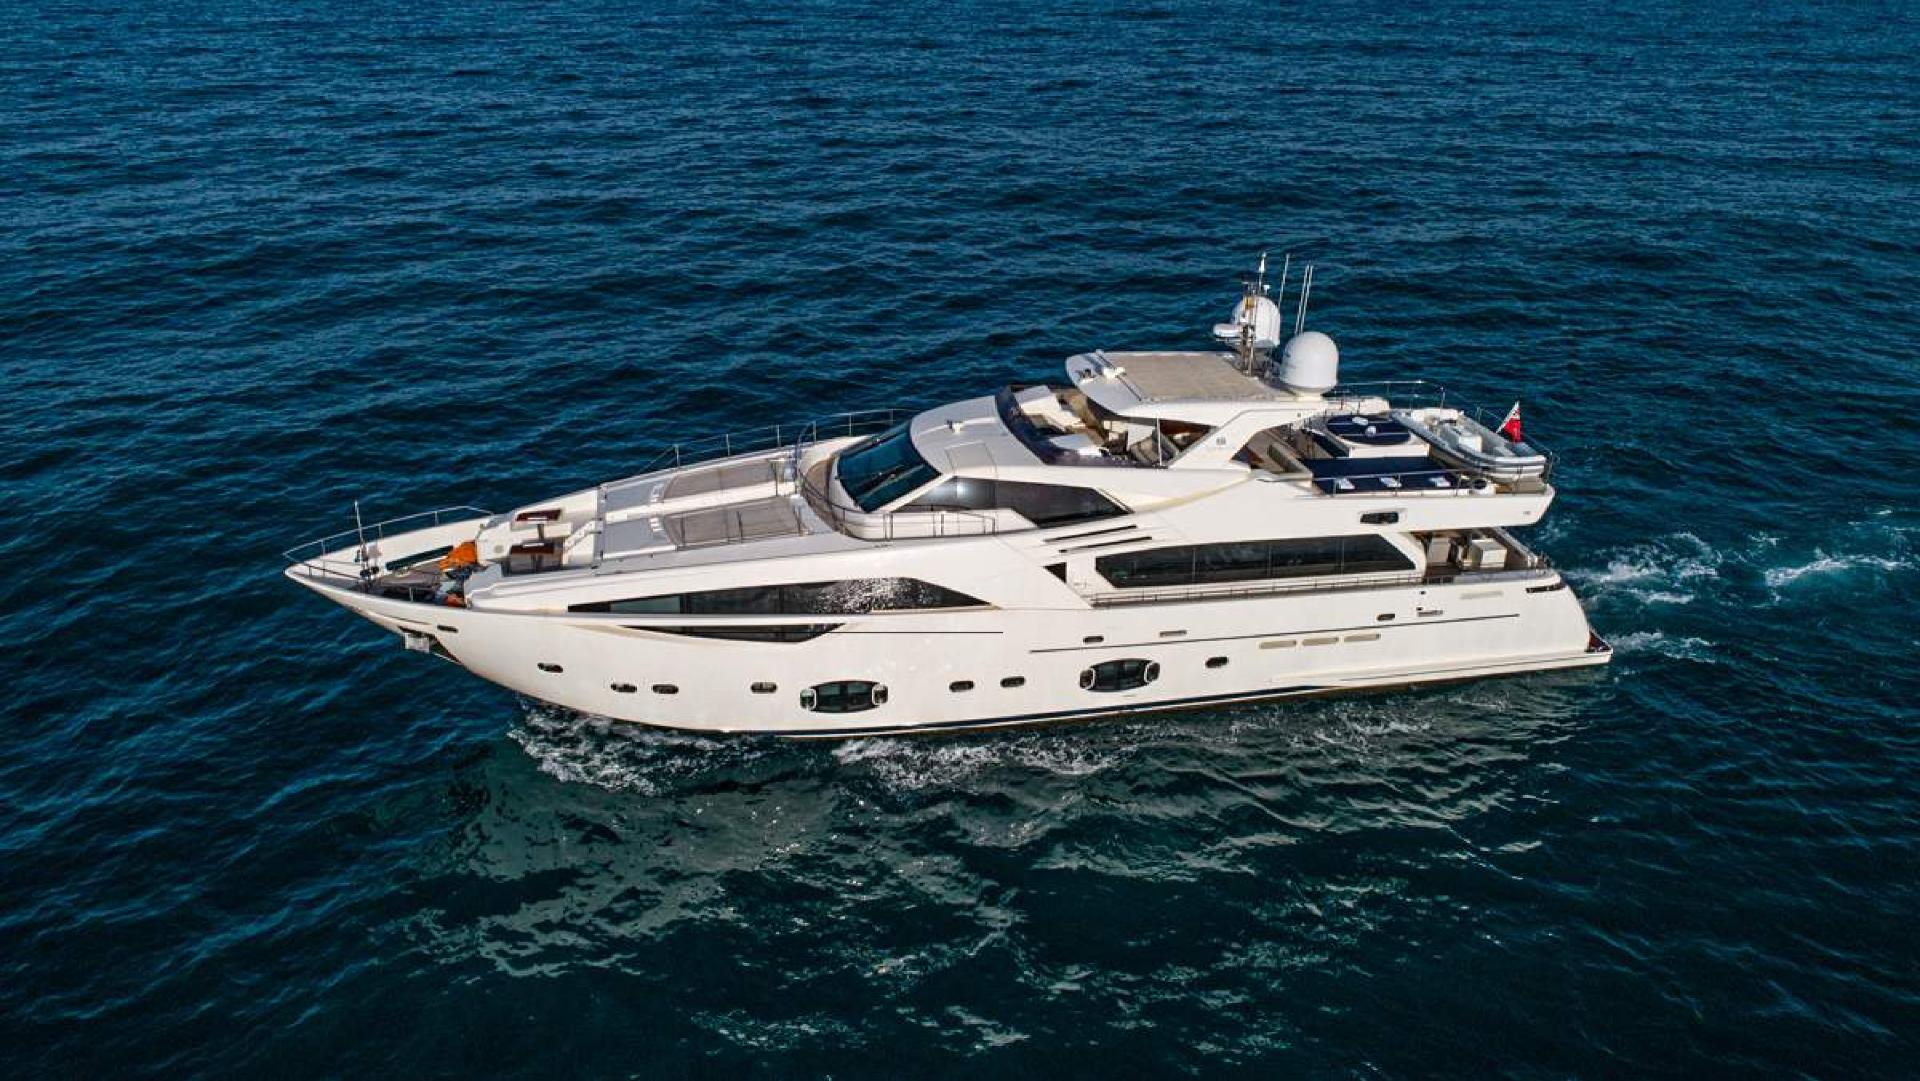

### About Niko III

NIKO III is a 30.6 m Motor Yacht, built in Italy by Custom Line and delivered in 2012. She is one of 12 CL100 models.

Her top speed is 27.0 kn, her cruising speed is 24.0 kn, and she boasts a maximum cruising range of 455.0 nm at 18.0 kn, with power coming from two MTU diesel engines. She can accommodate up to 10 guests in 5 staterooms, with 5 crew members waiting on their every need. She has a gross tonnage of 199.0 GT and a 7.28 m beam.

### Specifications

• Length: 30.60m (101')

• Beam: 7.28m (24')

• Draft: 1.95m (6' 6")

• Year built: 2012

• Year refit: 2020

• Builder: Ferretti Custom Line

• Gross Tone: 199