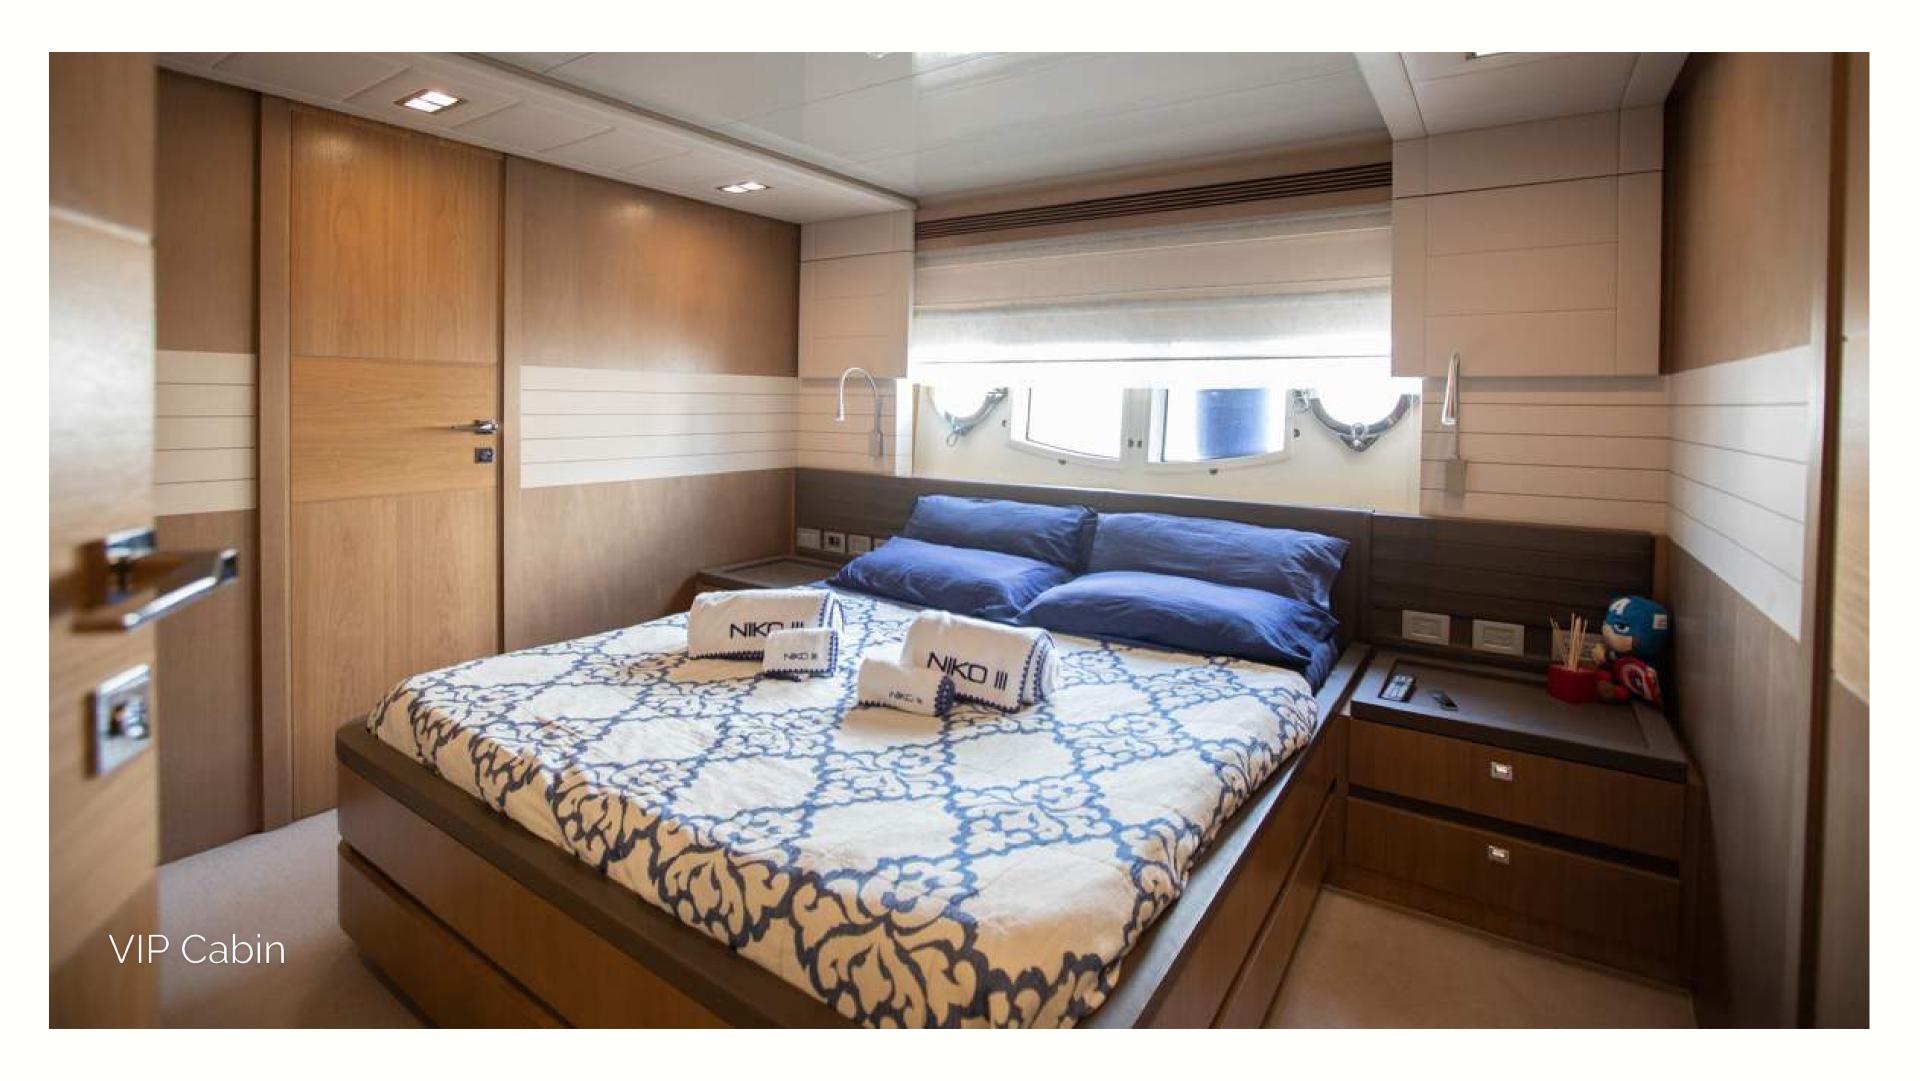

• Number of Cabins: 5

• Cabin distribution: 1 King, 2 Queen, 2 Twin

• Guests total: 12

• Crew: 5

• Engines: 2 X MTU M94 2,639 hp

• Top Speed: 27kn

• Cruising Speed: 24kn

## Key Features

- Stabilizers at anchor
- Deck Jacuzzi
- Large list of water toys
- Big volume yacht
- Master cabin on the main deck
- Hydraulic swimming platform
- Hydraulic balcony on the main salon
- Seating area on the bow
- Lounging area on the bow
- 5 excellent crew including Chef