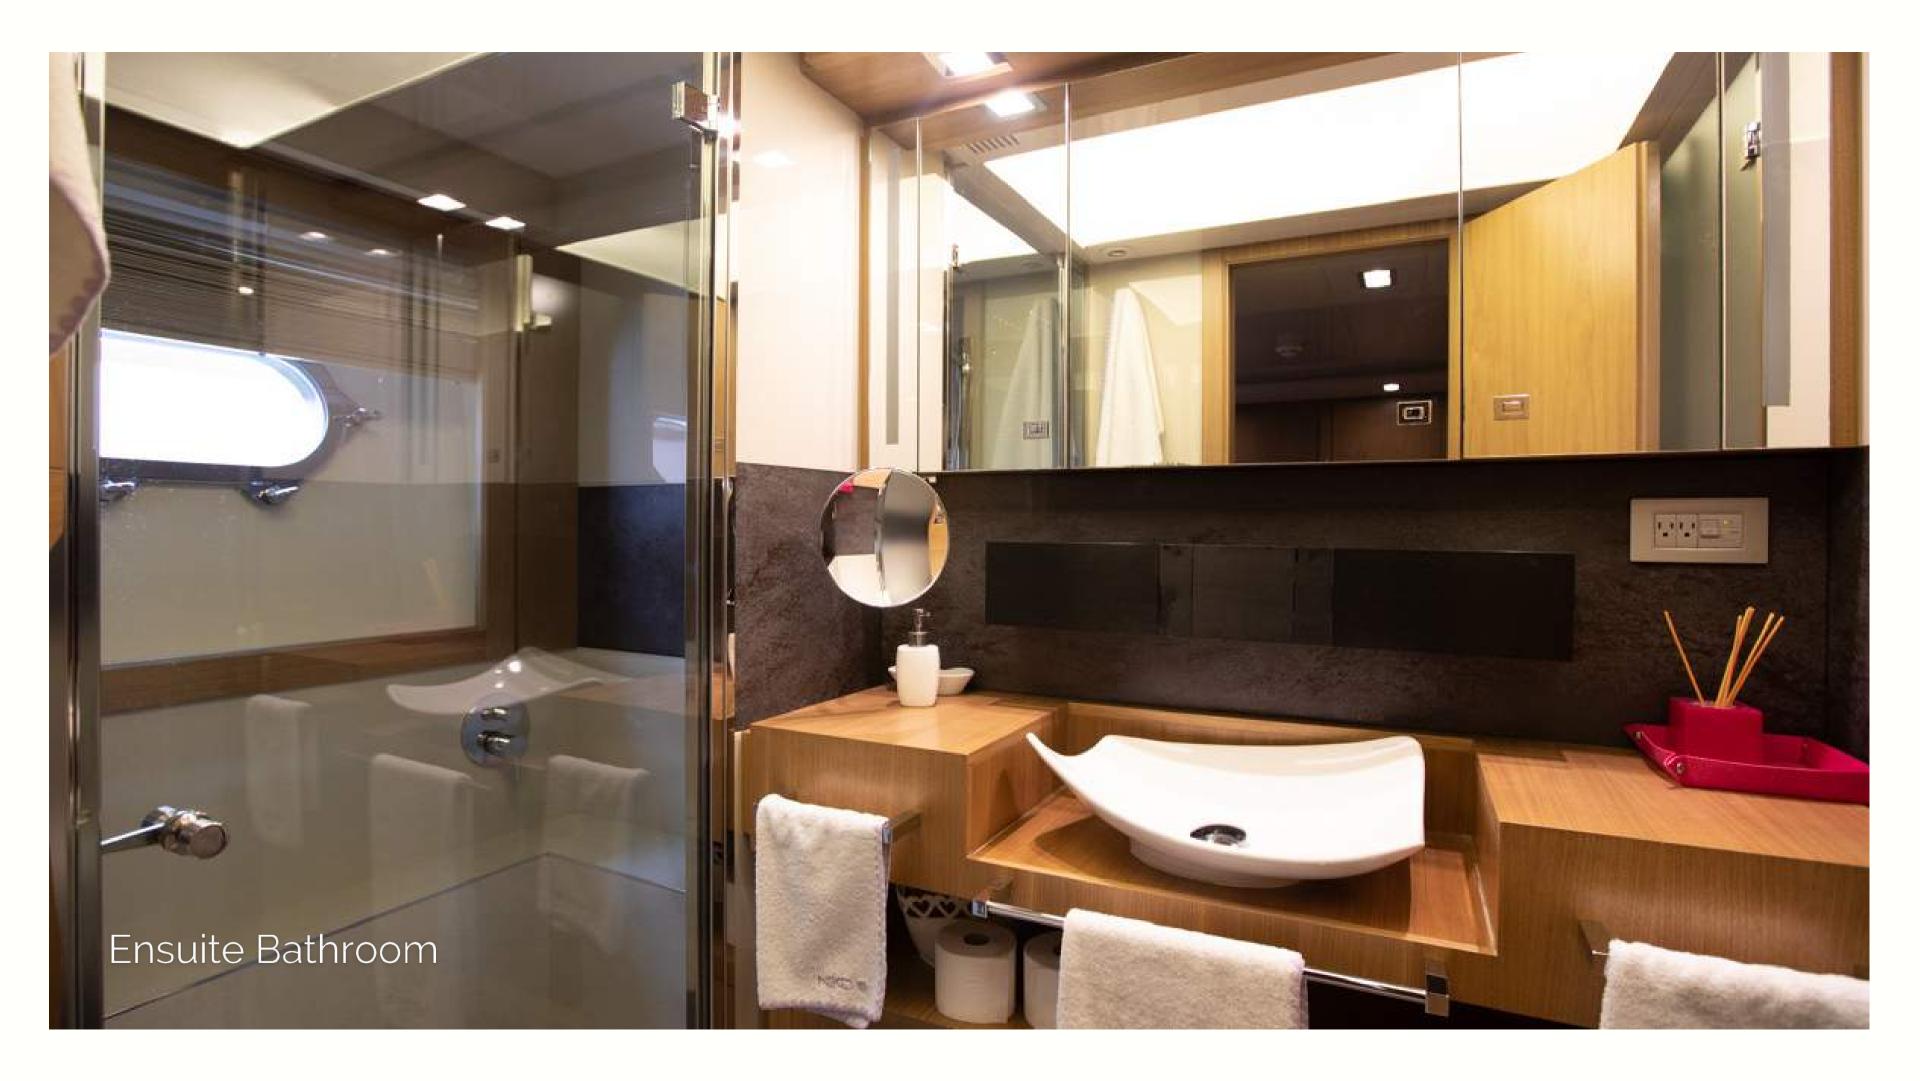

• Number of Cabins: 5

• Cabin distribution: 1 King, 2 Queen, 2 Twin

• Guests total: 12

• Crew: 5

• Engines: 2 X MTU M94 2,639 hp

• Top Speed: 27kn

• Cruising Speed: 24kn