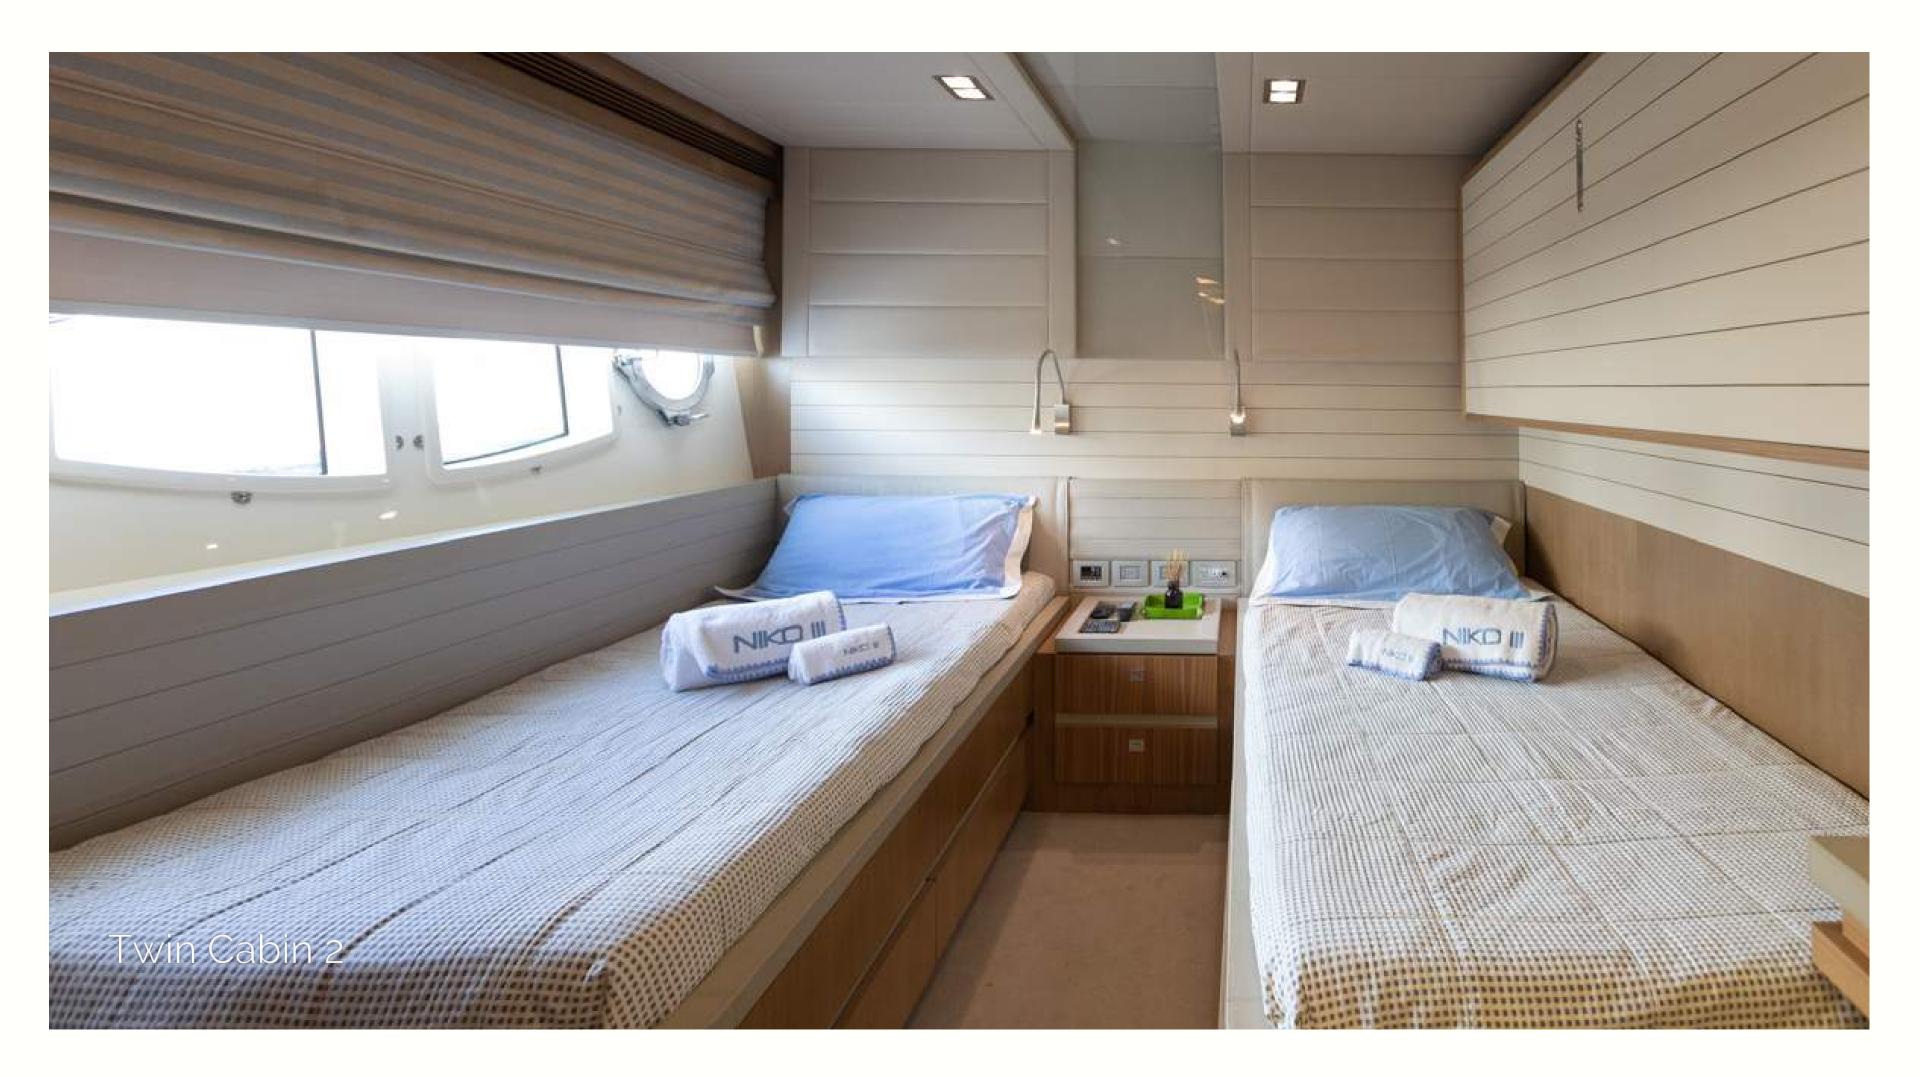

• Number of Cabins: 5

• Cabin distribution: 1 King, 2 Queen, 2 Twin

• Guests total: 12

• Crew: 5

• Engines: 2 X MTU M94 2,639 hp

• Top Speed: 27kn

• Cruising Speed: 24kn