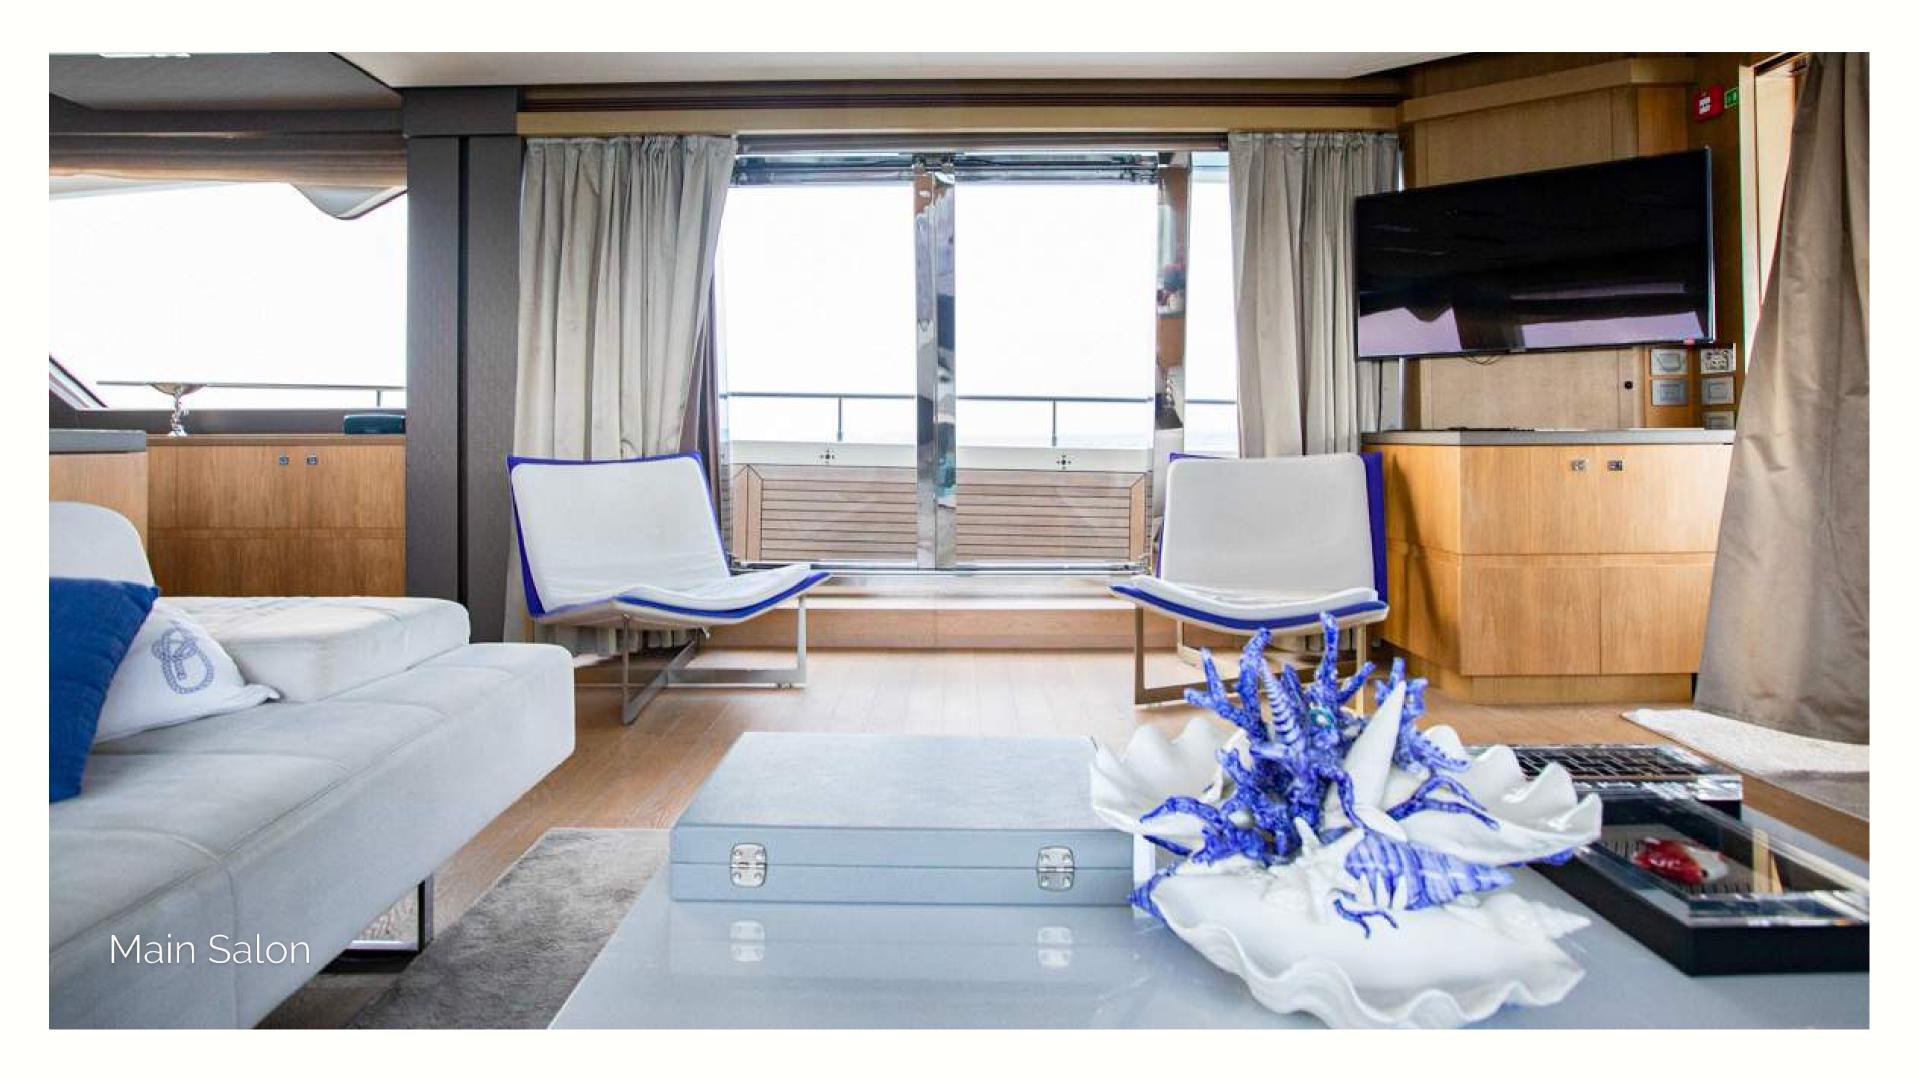

## Key Features

- Stabilizers at anchor
- Deck Jacuzzi
- Large list of water toys
- Big volume yacht
- Master cabin on the main deck
- Hydraulic swimming platform
- Hydraulic balcony on the main salon
- Seating area on the bow
- Lounging area on the bow
- 5 excellent crew including Chef