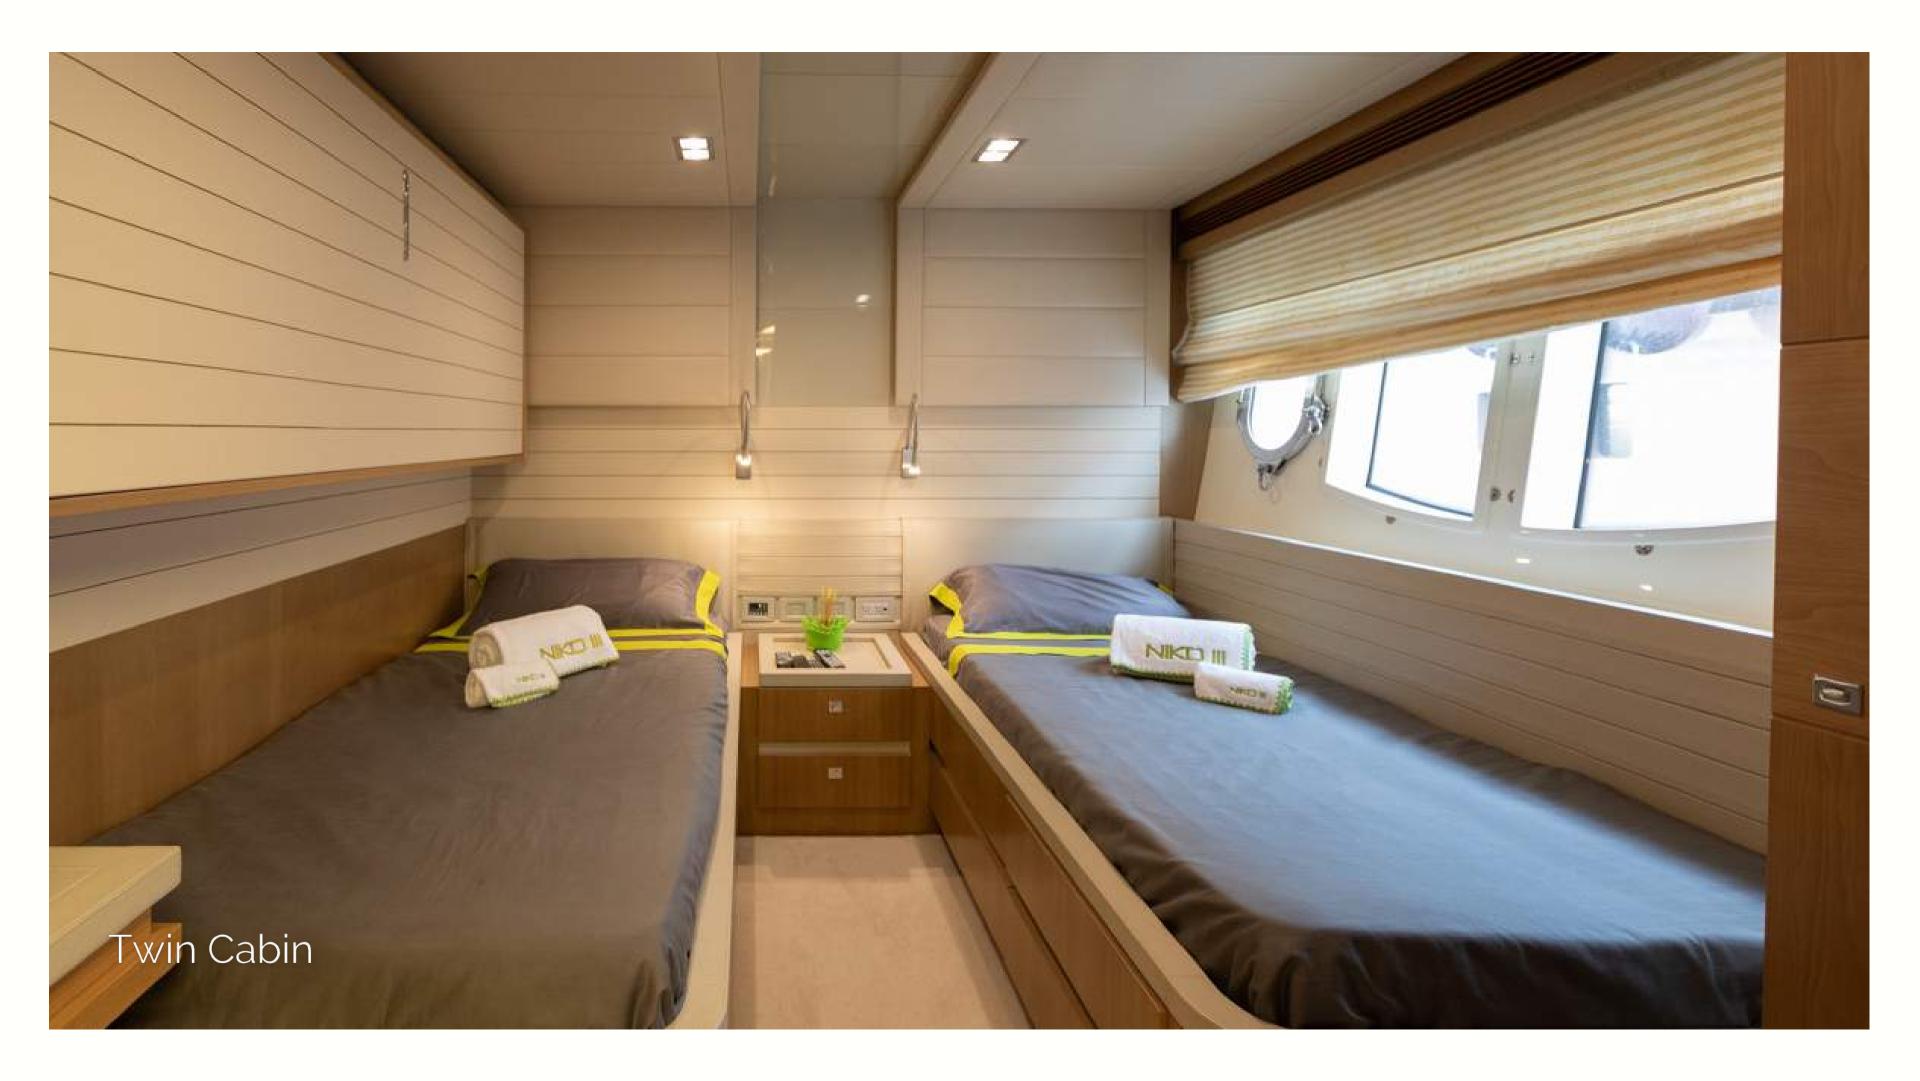

• Number of Cabins: 5

• Cabin distribution: 1 King, 2 Queen, 2 Twin

• Guests total: 12

• Crew: 5

• Engines: 2 X MTU M94 2,639 hp

• Top Speed: 27kn

• Cruising Speed: 24kn