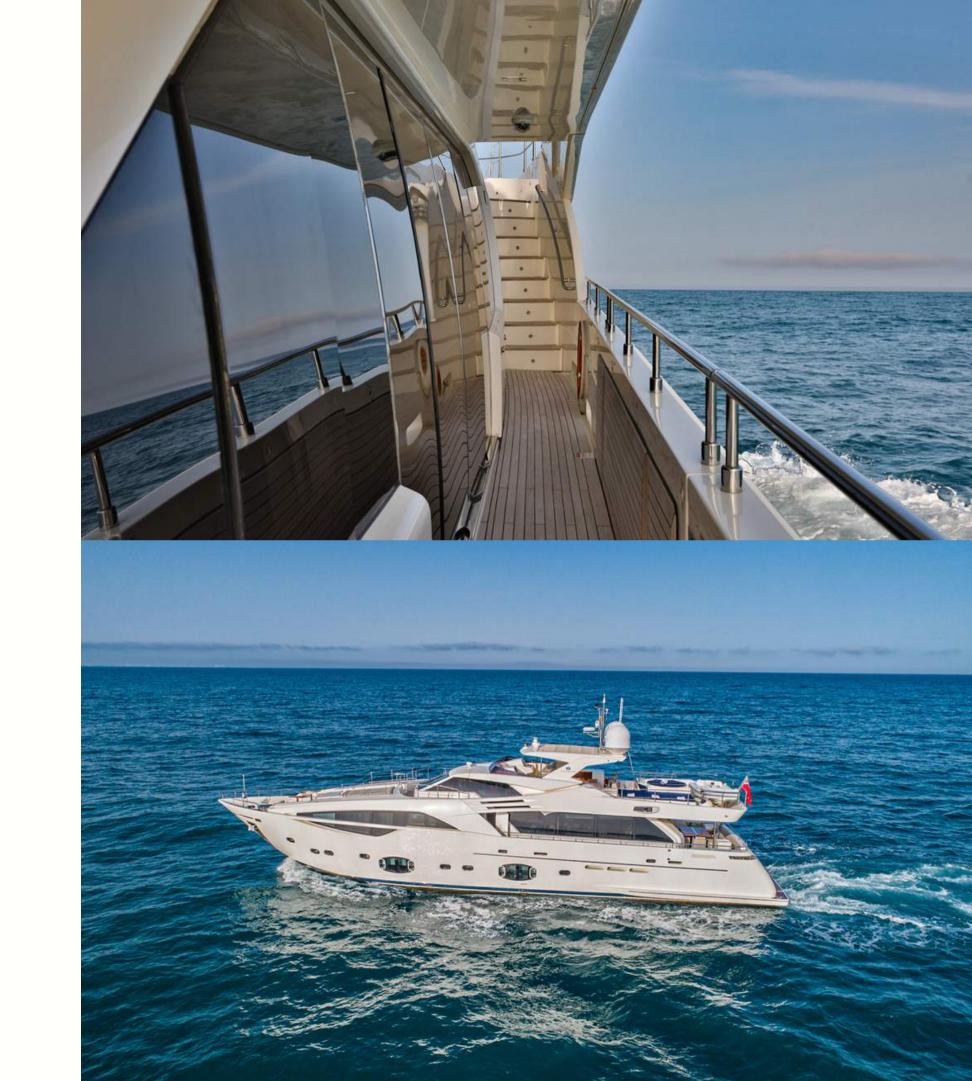

### About Niko III

NIKO III is a 30.6 m Motor Yacht, built in Italy by Custom Line and delivered in 2012. She is one of 12 CL100 models.

Her top speed is 27.0 kn, her cruising speed is 24.0 kn, and she boasts a maximum cruising range of 455.0 nm at 18.0 kn, with power coming from two MTU diesel engines. She can accommodate up to 10 guests in 5 staterooms, with 5 crew members waiting on their every need. She has a gross tonnage of 199.0 GT and a 7.28 m beam.

### Specifications

• Length: 30.60m (101')

• Beam: 7.28m (24')

• Draft: 1.95m (6' 6")

• Year built: 2012

• Year refit: 2020

• Builder: Ferretti Custom Line

• Gross Tone: 199