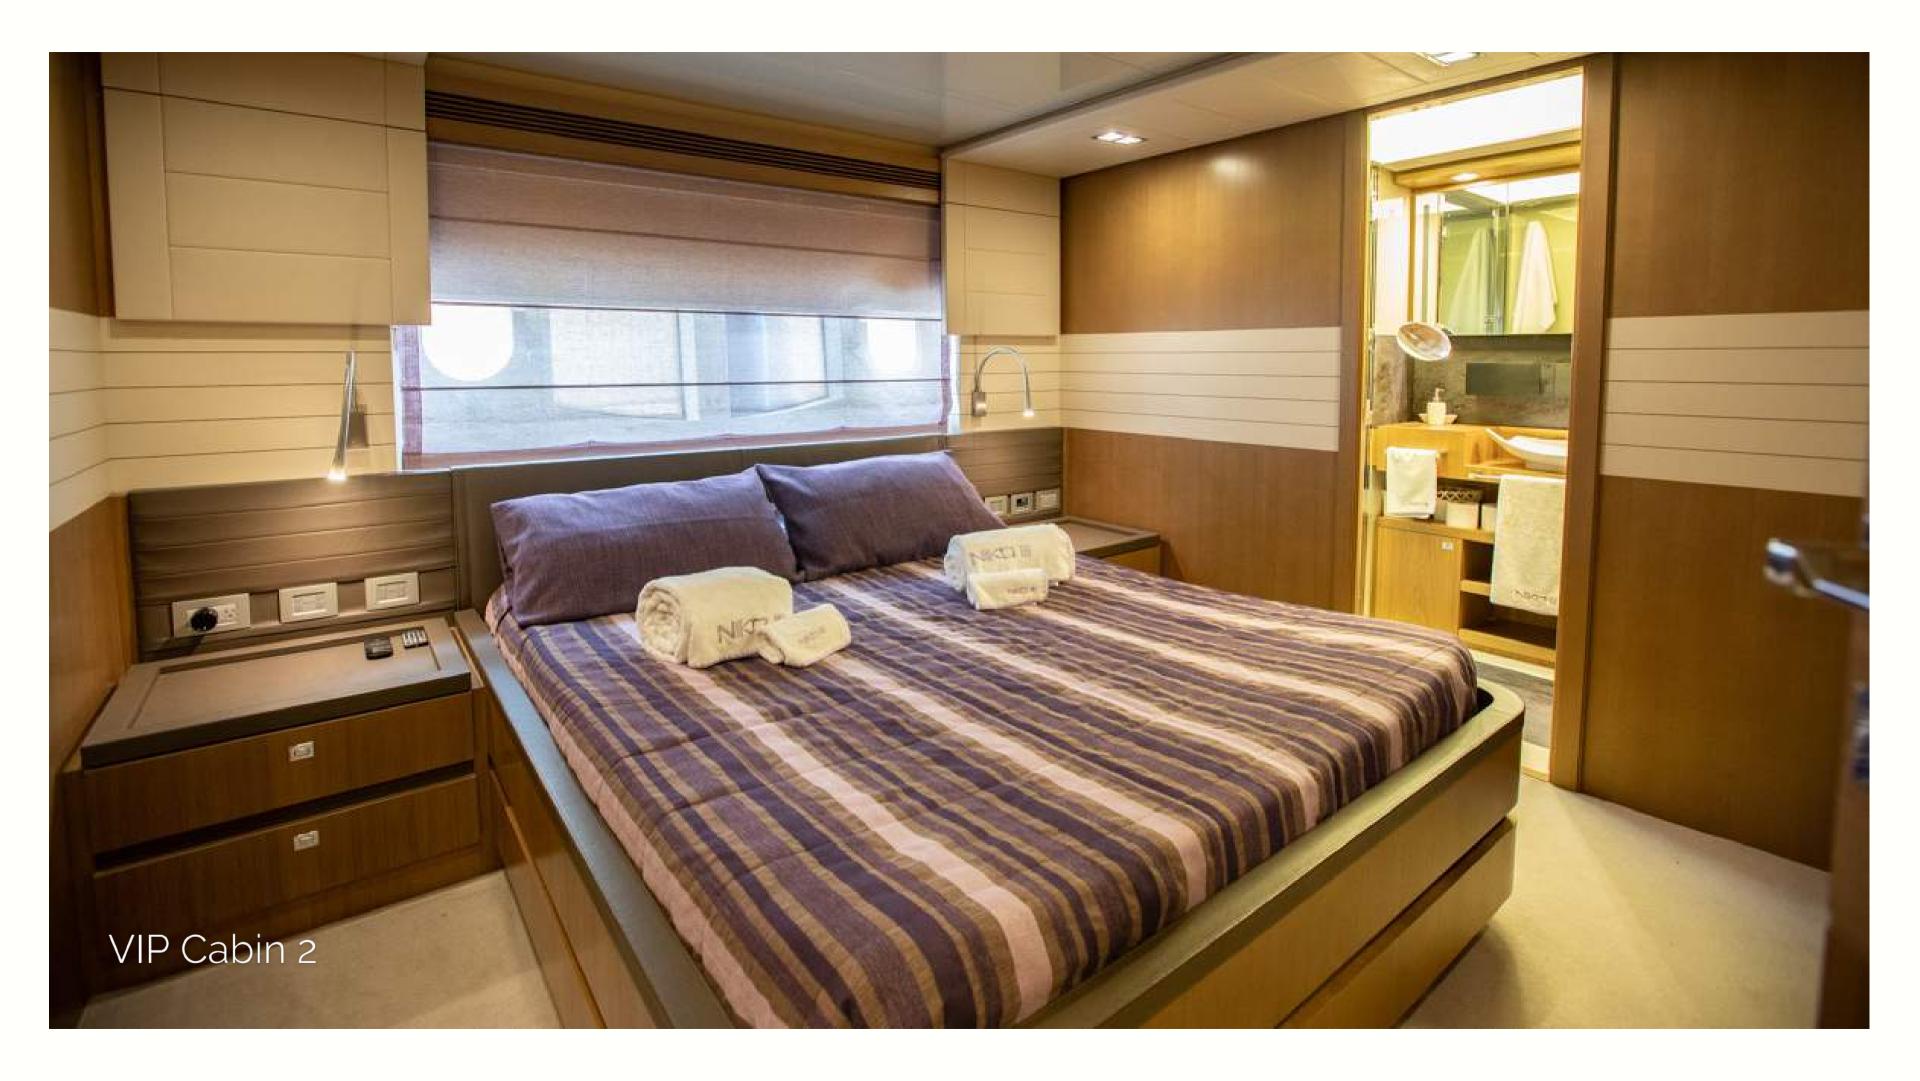

• Number of Cabins: 5

• Cabin distribution: 1 King, 2 Queen, 2 Twin

• Guests total: 12

• Crew: 5

• Engines: 2 X MTU M94 2,639 hp

• Top Speed: 27kn

• Cruising Speed: 24kn

## Key Features

- Stabilizers at anchor
- Deck Jacuzzi
- Large list of water toys
- Big volume yacht
- Master cabin on the main deck
- Hydraulic swimming platform
- Hydraulic balcony on the main salon
- Seating area on the bow
- Lounging area on the bow
- 5 excellent crew including Chef